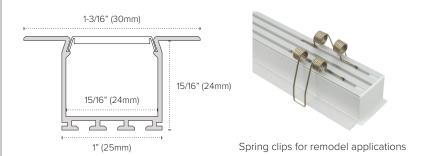

## TRULUX<sup>®</sup> Mini Flange Slot Channel

Make finished 'Slot' Fixtures that are modern and stylish. The 1/8" flanged edge nearly disappears for a clean 'line of light' look. For Slots that don't go floor to ceiling, use the PE-SLOT-END at each end, framing the top and bottom with the small 1/8" lip. Use PE-FC-ENDs for Slots that do go from floor to ceiling. Three pairs of clips per meter are needed to secure the two parts together, and the lens snaps on as the final piece.

## Ordering Information

| PE-D.5-2M      | 1/2" Drywall Rough-in Housing    |
|----------------|----------------------------------|
| PE-D.6-2M      | 5/8" Drywall Rough-in Housing    |
| PE-SLOT-2M     | Mini Flange Insert               |
| PE-SLOTLENS-2M | Frosted Polycarbonate UV Lens    |
| PE-SLOT-END    | Mini Flange Slot End Cap         |
| PE-SLOT-CLIP   | Mini Flange Slot Clip (Required) |
| PE-FC-END      | Drywall Slot Housing End Cap     |
|                |                                  |