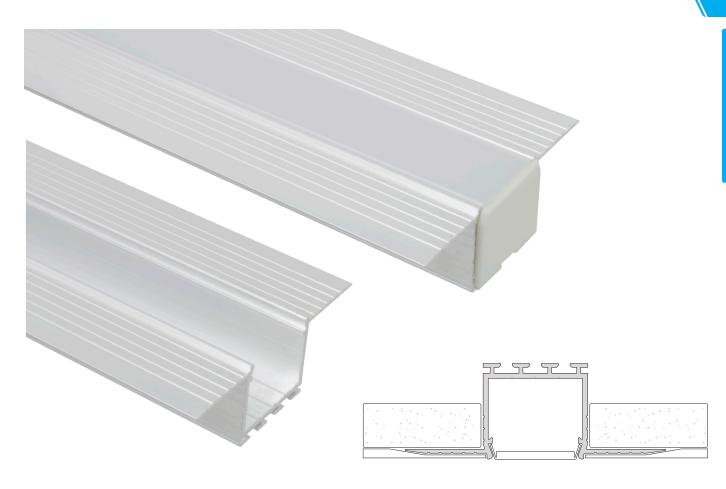

## TRULUX<sup>®</sup> Standard Flange Slot Channel

Remodeling applications can use the Standard Flange with spring clips in pairs (PE-DFSLOT-CLIP is a single), to cover a generous 3/8" along each side; or use the Invisible Slot on the facing page. The PE-DFSLOT-END (sold separately) finishes the ends, top and bottom, then snap in the slot lens over the type of tape light you choose.

## Ordering Information

| PE-DFSLOT-2M*   | Flange Slot Aluminum Channel  |
|-----------------|-------------------------------|
| PE-SLOTLENS-2M  | Frosted Polycarbonate UV Lens |
| PE-DFSLOT-END*  | Flange Slot End Cap           |
| PE-DFSLOT-CLIP* | Flange Slot Spring Clip       |

### TRULUX<sup>™</sup> Invisible Slot Channel

Achieve a slim, clean edge in remodel slots, with the Invisible Slot Channel. This is a screw or glue down high quality aluminum extrusion without a separate insert, so you'll need to cover the channel while you're doing any of the mud work, texturing and painting. End caps finish each end and the lens snaps into the one-piece channel.

## Ordering Information

| PE-INVSLOT-2M  | Invisible Slot Aluminum Channel |
|----------------|---------------------------------|
| PE-SLOTLENS-2M | Frosted Polycarbonate UV Lens   |
| PE-INVSLOT-END | Invisible Slot End Cap          |