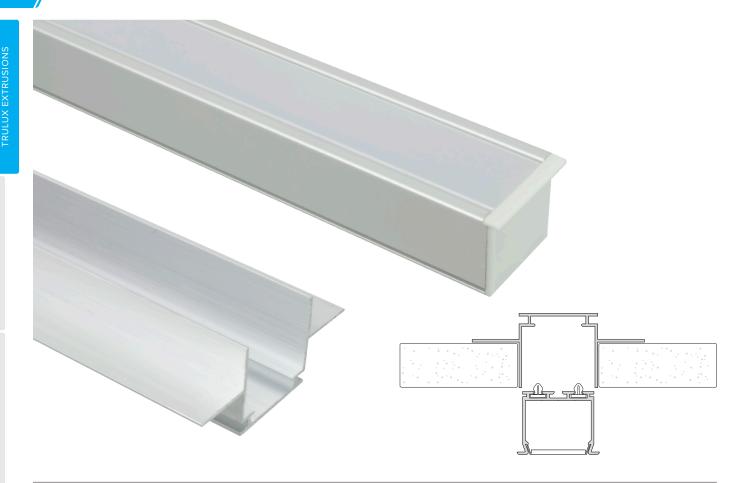

# TRULUX Drywall Channel

Create clean lines of light using recessed drywall extrusions in three variations, each sold in 2-meter lengths. For new construction, install the rough-in housing first, choosing between 1/2" and 5/8" versions depending upon drywall thickness, then use with the Mini Flange insert and the type of tape light best suited for your application. For remodel applications, use either the Standard Flange with mounting clips; or the Invisible Slot. All three versions accommodate every type of Trulux tape light available, including the new Double Row Tunable.

## TRULUX<sup>®</sup> Mini Flange Slot Channel

Make finished 'Slot' Fixtures that are modern and stylish. The 1/8" flanged edge nearly disappears for a clean 'line of light' look. For Slots that don't go floor to ceiling, use the PE-SLOT-END at each end, framing the top and bottom with the small 1/8" lip. Use PE-FC-ENDs for Slots that do go from floor to ceiling. Three pairs of clips per meter are needed to secure the two parts together, and the lens snaps on as the final piece.