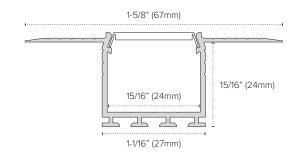

## TRULUX<sup>®</sup> Mini Flange Slot Channel

Make finished 'Slot' Fixtures that are modern and stylish. The 1/8" flanged edge nearly disappears for a clean 'line of light' look. For Slots that don't go floor to ceiling, use the PE-SLOT-END at each end, framing the top and bottom with the small 1/8" lip. Use PE-FC-ENDs for Slots that do go from floor to ceiling. Three pairs of clips per meter are needed to secure the two parts together, and the lens snaps on as the final piece.