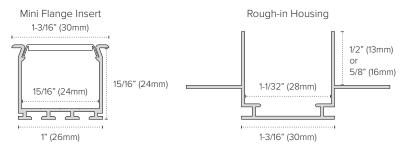

# TRULUX Drywall Channel

Create clean lines of light using recessed drywall extrusions in three variations, each sold in 2-meter lengths. For new construction, install the rough-in housing first, choosing between 1/2" and 5/8" versions depending upon drywall thickness, then use with the Mini Flange insert and the type of tape light best suited for your application. For remodel applications, use either the Standard Flange with mounting clips; or the Invisible Slot. All three versions accommodate every type of Trulux tape light available, including the new Double Row Tunable.

## TRULUX<sup>®</sup> Mini Flange Slot Channel

Make finished 'Slot' Fixtures that are modern and stylish. The 1/8" flanged edge nearly disappears for a clean 'line of light' look. For Slots that don't go floor to ceiling, use the PE-SLOT-END at each end, framing the top and bottom with the small 1/8" lip. Use PE-FC-ENDs for Slots that do go from floor to ceiling. Three pairs of clips per meter are needed to secure the two parts together, and the lens snaps on as the final piece.