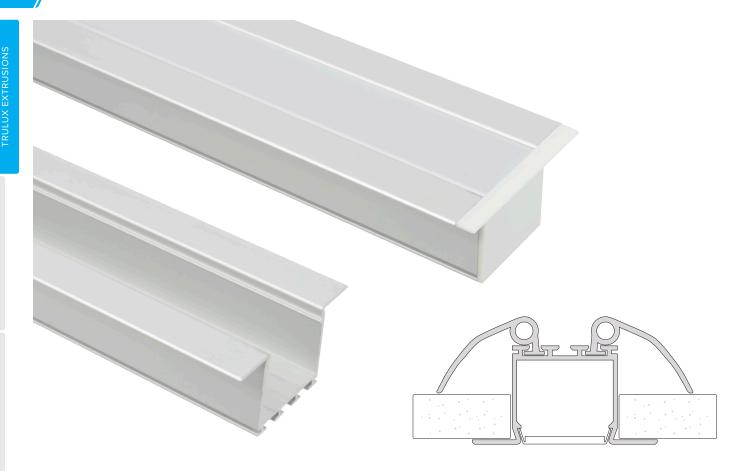

## TRULUX<sup>®</sup> Mini Flange Slot Channel

Make finished 'Slot' Fixtures that are modern and stylish. The 1/8" flanged edge nearly disappears for a clean 'line of light' look. For Slots that don't go floor to ceiling, use the PE-SLOT-END at each end, framing the top and bottom with the small 1/8" lip. Use PE-FC-ENDs for Slots that do go from floor to ceiling. Three pairs of clips per meter are needed to secure the two parts together, and the lens snaps on as the final piece.

## Ordering Information

| PE-D.5-2M      | 1/2" Drywall Rough-in Housing    |
|----------------|----------------------------------|
| PE-D.6-2M      | 5/8" Drywall Rough-in Housing    |
| PE-SLOT-2M     | Mini Flange Insert               |
| PE-SLOTLENS-2M | Frosted Polycarbonate UV Lens    |
| PE-SLOT-END    | Mini Flange Slot End Cap         |
| PE-SLOT-CLIP   | Mini Flange Slot Clip (Required) |
| PE-FC-END      | Drywall Slot Housing End Cap     |
|                |                                  |