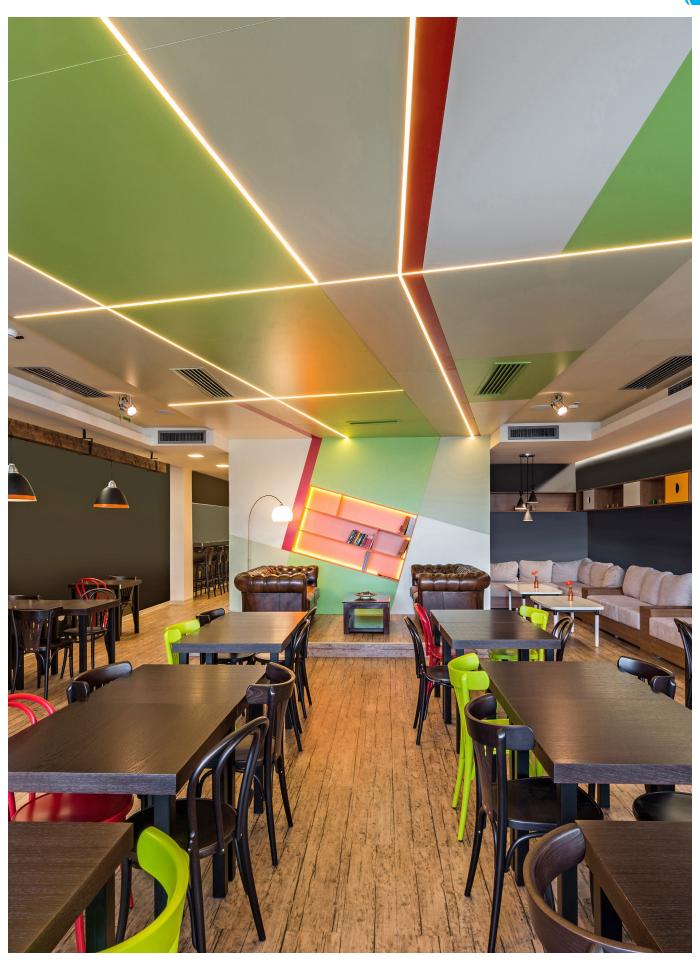

# TRULUX Drywall Channel

Create clean lines of light using recessed drywall extrusions in three variations, each sold in 2-meter lengths. For new construction, install the rough-in housing first, choosing between 1/2" and 5/8" versions depending upon drywall thickness, then use with the Mini Flange insert and the type of tape light best suited for your application. For remodel applications, use either the Standard Flange with mounting clips; or the Invisible Slot. All three versions accommodate every type of Trulux tape light available, including the new Double Row Tunable.

## TRULUX<sup>®</sup> Mini Flange Slot Channel

Make finished 'Slot' Fixtures that are modern and stylish. The 1/8" flanged edge nearly disappears for a clean 'line of light' look. For Slots that don't go floor to ceiling, use the PE-SLOT-END at each end, framing the top and bottom with the small 1/8" lip. Use PE-FC-ENDs for Slots that do go from floor to ceiling. Three pairs of clips per meter are needed to secure the two parts together, and the lens snaps on as the final piece.

#### Best suited applications:

Ceilings, wall slots, hallways, corridors, lobbies, theaters, accent lighting