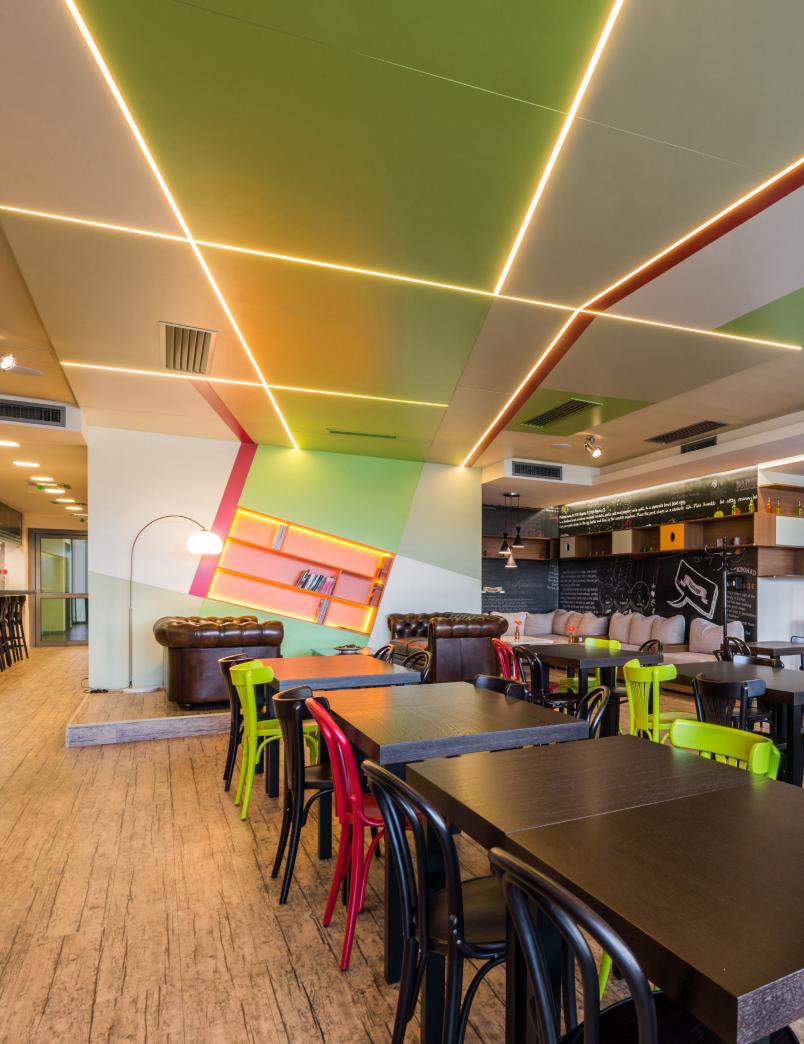

# TRULUX Drywall Channel

Create clean lines of light using recessed drywall extrusions in three variations, each sold in 2-meter lengths. For new construction, install the rough-in housing first, choosing between 1/2" and 5/8" versions depending upon drywall thickness, then use with the Mini Flange insert and the type of tape light best suited for your application. For remodel applications, use either the Standard Flange with mounting clips; or the Invisible Slot. All three versions accommodate every type of Trulux tape light available, including the new Double Row Tunable.

## TRULUX<sup>®</sup> Mini Flange Slot Channel

Make finished 'Slot' Fixtures that are modern and stylish. The 1/8" flanged edge nearly disappears for a clean 'line of light' look. For Slots that don't go floor to ceiling, use the PE-SLOT-END at each end, framing the top and bottom with the small 1/8" lip. Use PE-FC-ENDs for Slots that do go from floor to ceiling. Three pairs of clips per meter are needed to secure the two parts together, and the lens snaps on as the final piece.

#### Best suited applications:

Ceilings, wall slots, hallways, corridors, lobbies, theaters, accent lighting