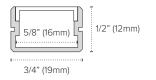

Tunable CCT + HD Connectors
- Trulux RGB + HD Connectors / RGBW / RGBTW

# TRULUX<sup>™</sup> GT Extrusion

The GT extrusion is simply the go to extrusion for most tape light applications. Featuring a medium height profile that is compatible with all Trulux tape light, the GT evenly diffuses light and eliminates most dotting making for one of the most universal extrusions available for any application.

#### Best suited applications:

Undercabinet, coves, architectural accent, task and ambient lighting

## Ordering Information

| PE-GT-1M      | 1m GT Aluminum Extrusion         |
|---------------|----------------------------------|
| PE-GT-LENS-1M | 1m Frosted Polycarbonate UV Lens |
| PE-GT-END     | GT End Cap                       |
| E-CLIP-45     | Surface Mounting Clip            |