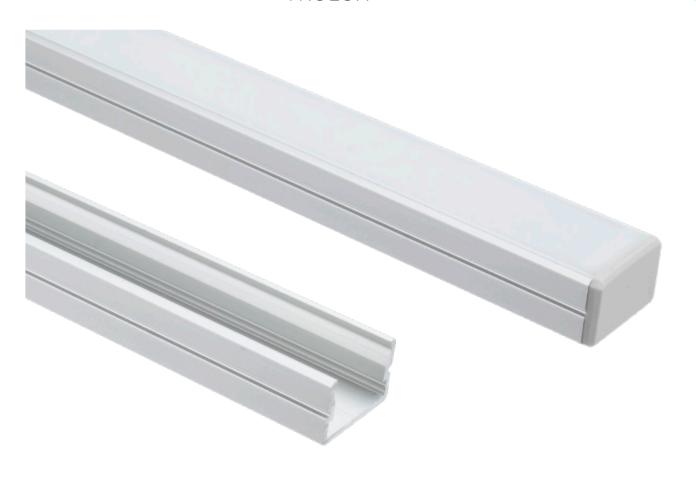

# TRULUX<sup>™</sup> GT Extrusion

The GT extrusion is simply the go to extrusion for most tape light applications. Featuring a medium height profile that is compatible with all Trulux tape light, the GT evenly diffuses light and eliminates most dotting making for one of the most universal extrusions available for any application.

#### **Features**

- Recessed or surface mount applications
- · Medium profile perfect for diffusing light
- Made of lightweight high quality aluminum
- Frosted lens protects light source while evenly diffusing light
- Field cuttable extrusion and lenses
- Optional end caps and mounting clips available
- · Compatible with all Trulux Tape Light
- Compatible with most HD Snap Connectors