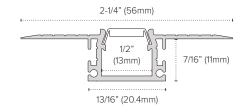

## TRULUX<sup>™</sup> Invisible Mini Slot Channel

For seamless lines of light that blends directly into the wall or substrate, the invisible mini channel is a premium solution to applications where modern and clean looks are a must. Simply install during the new construction drywalling phase by perfectly blending the channel into its surroundings. Once completed, all you are left with is a stunning line of light seamlessly incorporated into the wall or substrate.

#### **Features**

- Made of lightweight high quality aluminum
- Frosted lens protects light source while evenly diffusing light
- Field cuttable extrusion and lens
- Aluminum provides excellent heat dissipation
- Mounting clips and ends are available
- Compatible with all Trulux Tape Light