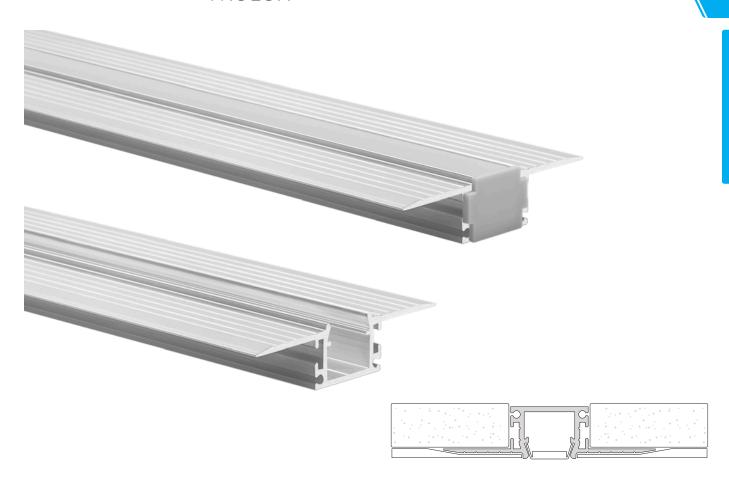

## TRULUX<sup>™</sup> Invisible Mini Slot Channel

For seamless lines of light that blends directly into the wall or substrate, the invisible mini channel is a premium solution to applications where modern and clean looks are a must. Simply install during the new construction drywalling phase by perfectly blending the channel into its surroundings. Once completed, all you are left with is a stunning line of light seamlessly incorporated into the wall or substrate.

#### **Features**

- Made of lightweight high quality aluminum
- Frosted lens protects light source while evenly diffusing light
- Field cuttable extrusion and lens
- Aluminum provides excellent heat dissipation
- Mounting clips and ends are available
- Compatible with all Trulux Tape Light

#### Best suited applications:

Ceiling/wall slots, hallways, corridors, lobbies, theaters, and accent lighting