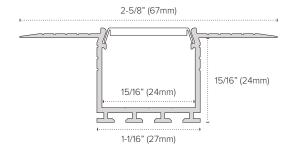

## TRULUX<sup>™</sup> Invisible Slot Channel

For seamless lines of light that blends directly into the wall or substrate, the invisible channel is a premium solution to applications where modern and clean looks are a must. Simply install during the new construction drywalling phase by perfectly blending the channel into its surroundings. Once completed, all you are left with is a stunning line of light seamlessly incorporated into the wall or substrate.

# Ordering Information

| PE-INVSLOT-2M  | 2m Invisible Slot Aluminum Channel |
|----------------|------------------------------------|
| PE-SLOTLENS-2M | 2m Frosted Polycarbonate UV Lens   |
| PE-INVSLOT-END | Invisible Slot End Cap             |