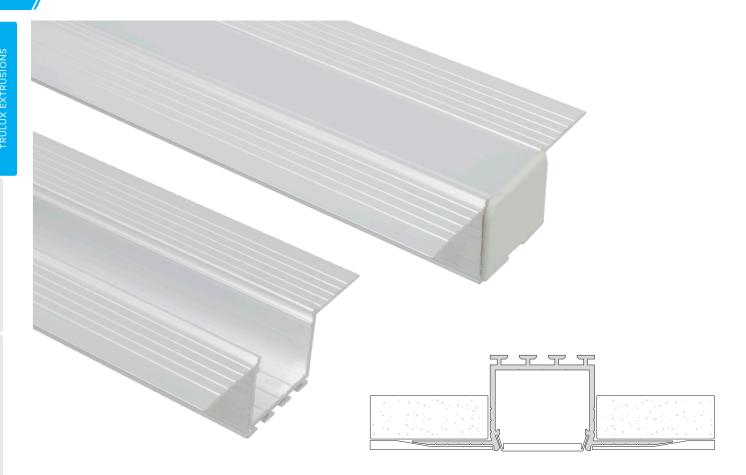

## TRULUX<sup>™</sup> Invisible Slot Channel

For seamless lines of light that blends directly into the wall or substrate, the invisible channel is a premium solution to applications where modern and clean looks are a must. Simply install during the new construction drywalling phase by perfectly blending the channel into its surroundings. Once completed, all you are left with is a stunning line of light seamlessly incorporated into the wall or substrate.

#### Best suited applications:

Ceiling/wall slots, hallways, corridors, lobbies, theaters, and accent lighting

# Ordering Information

| PE-INVSLOT-2M  | 2m Invisible Slot Aluminum Channel |
|----------------|------------------------------------|
| PE-SLOTLENS-2M | 2m Frosted Polycarbonate UV Lens   |
| PE-INVSLOT-END | Invisible Slot End Cap             |