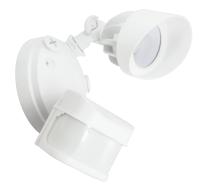

## Panorama Sentry Single

Panorama Sentry Single - White **AL-1PIR-WH** (3000K / 14W / 708Lm)

Panorama Sentry Single - Dark Bronze AL-1PIR-DB (3000K / 14W / 556Lm)