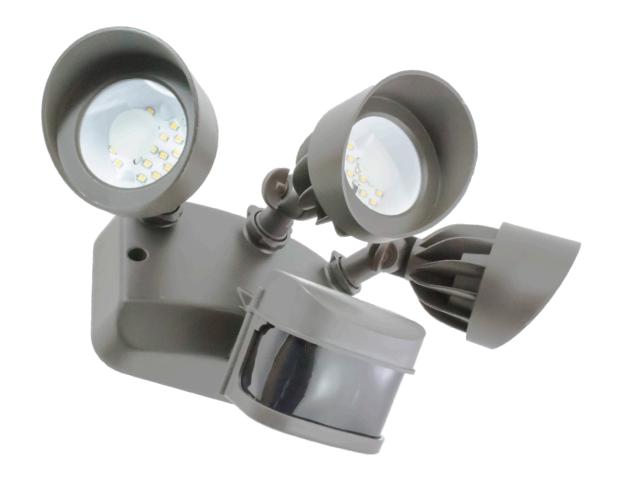

# Panorama Sentry Double

Panorama Sentry Dual - White **AL2-2PIR-WH** (3000K / 24W / 1900Lm)

Panorama Sentry Dual - Dark Bronze AL2-2PIR-DB (3000K / 24W / 1700Lm)