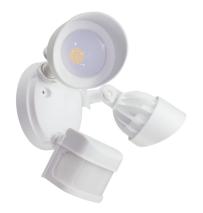

# Panorama Sentry Double

Panorama Sentry Dual - White **AL2-2PIR-WH** (3000K / 24W / 1900Lm)

Panorama Sentry Dual - Dark Bronze AL2-2PIR-DB (3000K / 24W / 1700Lm)