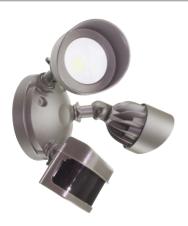

# Panorama Sentry Double

Panorama Sentry Dual - White **AL2-2PIR-WH** (3000K / 24W / 1900Lm)

Panorama Sentry Dual - Dark Bronze AL2-2PIR-DB (3000K / 24W / 1700Lm)