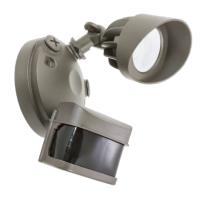

## Panorama Sentry Single

Panorama Sentry Single - White **AL-1PIR-WH** (3000K / 14W / 708Lm)

Panorama Sentry Single - Dark Bronze AL-1PIR-DB (3000K / 14W / 556Lm)