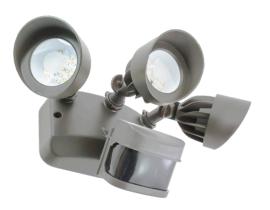

# Panorama Sentry Double

Panorama Sentry Dual - White **AL2-2PIR-WH** (3000K / 24W / 1900Lm)

Panorama Sentry Dual - Dark Bronze AL2-2PIR-DB (3000K / 24W / 1700Lm)