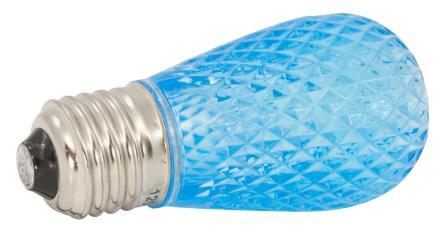

### Standard LED S14

#### Features

- Only 1.5 watts per bulb 7 LED diodes per bulb with transparent faceted lens
- E26 nickel base with durable plastic lens cover resists breakage, corrosion, and fading
- Dimmable with most CL or TRIAC dimmers\*
- Suitable for indoor/outdoor use
- Sold in boxes of 25 and cases of 250

### Available Colors

Blue

### Technical Information

| Series        | S14-LED                         |
|---------------|---------------------------------|
| Input Voltage | 120V AC, 60Hz                   |
| Colors        | Blue                            |
| Wattage       | 1.5W                            |
| IP Rating     | IP45                            |
| Dimmable      | 10-100%*                        |
| Rating        | Suitable for indoor/outdoor use |
| Rated Life    | 25,000 hrs                      |

# Ordering Information

| S14-LED-BL | Transparent / Blue |
|------------|--------------------|