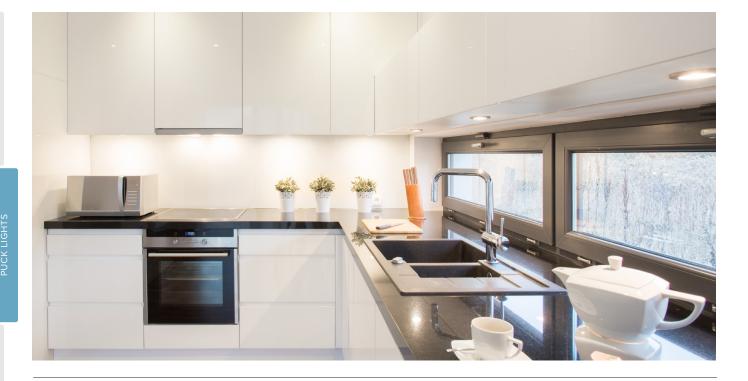

#### Tunable Omni Puck - 24V

Durable, high CRI Tunable Omni puck lights are available in round or square with three finish options. Single pucks feature 2700K-6000K Lume | FX technology so they can install and coordinate with EdgeLink flat panels. Kits are sold as Round White only and include three OMNI-TW-WH pucks with 72" lead wires and hub connector plugs, (1) 24V DC plug-in driver with attached decoder and 3-port hub, plus a Tunable CCT remote control.