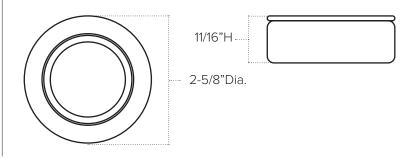

#### Technical Information

| Series        | OMNI-TW                                      |
|---------------|----------------------------------------------|
| Input Voltage | 24V DC                                       |
| CCT           | 2700K-6000K Tunable CCT                      |
| CRI           | 90+                                          |
| Wattage       | 2.8W per puck (round) / 3W per puck (square) |
| Lumens        | Up to 135Lm (round) / Up to 150Lm (square)   |
| Beam Angle    | 120°                                         |
| Max Run       | Depends on driver used                       |
| Dimmable      | 5-100% (requires Trulux Tunable CCT Control) |
| Mounting      | Surface or recessed (2-1/4" cut-out)         |
| Rating        | Dry location; 3-Puck Kits are cETLus Listed  |
| Rated Life    | 30,000 hrs                                   |
|               |                                              |