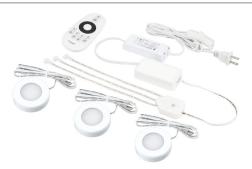

# Tunable Omni Kits

Tunable Omni Three Puck Kit - White **OMNI-TW-R3-WH** 

Tunable Omni Three Puck Kits Include: (1) 24V DC plug-in driver/ (1) receiver with 3-port hub and remote control / (3) White Omni Tunable Pucks with 72" lead wires / Mounting hardware