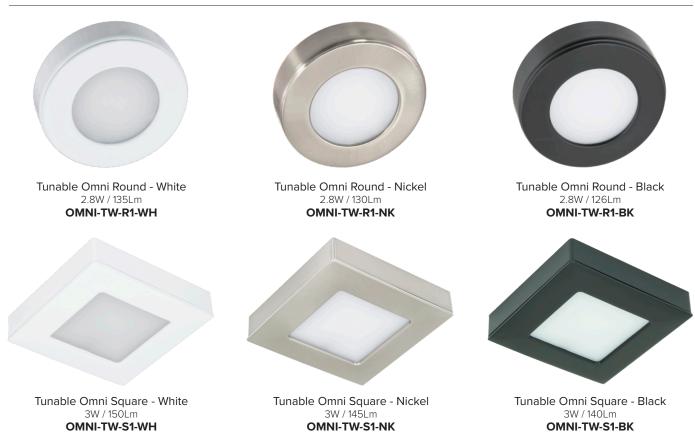

#### Available Finishes

White

Nickel

Black

#### Tunable Omni Puck - 24V

Durable, high CRI Tunable Omni puck lights are available in round or square with three finish options. Single pucks feature 2700K-6000K Lume | FX technology so they can install and coordinate with EdgeLink flat panels. Kits are sold as Round White only and include three OMNI-TW-WH pucks with 72" lead wires and hub connector plugs, (1) 24V DC plug-in driver with attached decoder and 3-port hub, plus a Tunable CCT remote control.

#### Technical Information

| Series        | OMNI-TW                                      |
|---------------|----------------------------------------------|
| Input Voltage | 24V DC                                       |
| CCT           | 2700K-6000K Tunable CCT                      |
| CRI           | 90+                                          |
| Wattage       | 2.8W per puck (round) / 3W per puck (square) |
| Lumens        | Up to 135Lm (round) / Up to 150Lm (square)   |
| Beam Angle    | 120°                                         |
| Max Run       | Depends on driver used                       |
| Dimmable      | 5-100% (requires Trulux Tunable CCT Control) |
| Mounting      | Surface or recessed (2-1/4" cut-out)         |
| Rating        | Dry location; 3-Puck Kits are cETLus Listed  |
| Rated Life    | 30,000 hrs                                   |
|               |                                              |