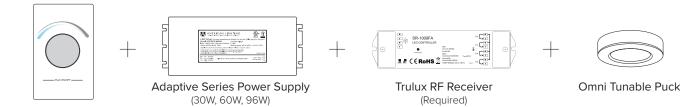

### **Control Options**

- Trulux Tunable CCT Controls Requires Adaptive Driver + Trulux Receiver
- Tunable Omni 3 Puck Kit
- Includes 24V Power Supply + Receiver + Remote

#### Tunable Omni Pucks

Tunable Omni Single Pucks Include: (1) Omni tunable puck with 72" lead wire / Mounting hardware