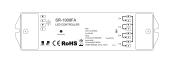

#### Trulux Controller Set-up

Push Dial Controller (Single zone)

Adaptive Series Power Supply (30W, 60W, 96W)

Trulux RF Receiver

(Required)

Omni Puck Light

133

TRULUX LIGHTING SYSTEMS