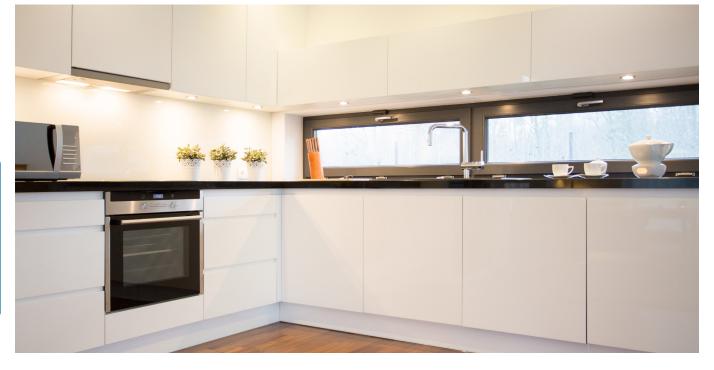

# Omni Puck - 12V

These low profile LED pucks lights feature traditional hub system power input for recessed or surface mount applications. Available in three finishes, as single pucks or three puck kits, they can be controlled with the single color Trulux control system (no minimum load requirements) or using most TRIAC, CL or incandescent dimmers with ELV driver or PS-12-12VPI-T driver within minimum and maximum load requirements.

## **Technical Information**

| OMNI                                            |
|-------------------------------------------------|
| 12V DC                                          |
| 2700K                                           |
| 90+                                             |
| 3.2W per puck                                   |
| Up to 150Lm (see individual product)            |
| 120°                                            |
| Dependent on driver, and dimming or non-dimming |
| 15-100% (CL, ELV, TRIAC); 5-100% (Trulux)       |
| Surface or recessed (2-1/4" Dia. cut-out)       |
| cULus Listed (dry location - kits only)         |
| 30,000 hrs                                      |
|                                                 |