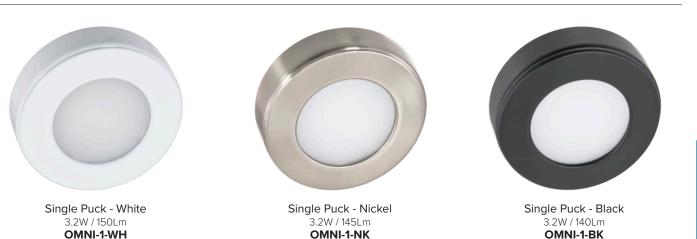

#### Omni

Omni Single Pucks Include: (1) Omni Puck with 72" lead wire / Mounting hardware

Omni Kits

omni-3kit-White

hree Puck Kit - Nicke OMNI-3KIT-NK Three Puck Kit - Black OMNI-3KIT-BK

Omni Three Puck Kits Include: (1) 12V DC plug-in driver with 3-port hub and rocker switch / (3) Omni Pucks with 72" lead wires / Mounting hardware