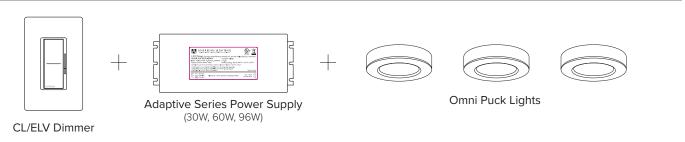

# **Control Options**

- Trulux Single Color Controls Requires Adaptive Driver + Trulux Receiver
- Primary Side Dimming Requires Standard Dimmer + Adaptive Driver