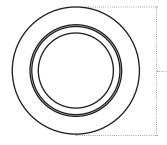

## **Technical Information**

| OMNI                                            |
|-------------------------------------------------|
| 12V DC                                          |
| 2700K                                           |
| 90+                                             |
| 3.2W per puck                                   |
| Up to 150Lm (see individual product)            |
| 120°                                            |
| Dependent on driver, and dimming or non-dimming |
| 15-100% (CL, ELV, TRIAC); 5-100% (Trulux)       |
| Surface or recessed (2-1/4" Dia. cut-out)       |
| cULus Listed (dry location - kits only)         |
| 30,000 hrs                                      |
|                                                 |

2-5/8"Dia.

TASK LIGHTING / PUCK LIGHTS / OMNI