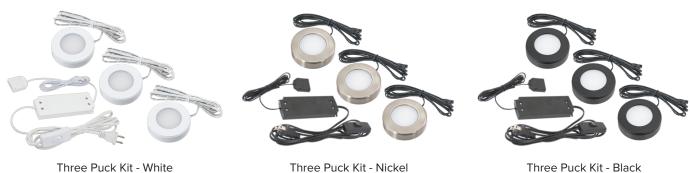

#### Omni

Omni Single Pucks Include: (1) Omni Puck with 72" lead wire / Mounting hardware

Omni Kits

omni-3kit-White

hree Puck Kit - Nicke OMNI-3KIT-NK Three Puck Kit - Black OMNI-3KIT-BK

Omni Three Puck Kits Include: (1) 12V DC plug-in driver with 3-port hub and rocker switch / (3) Omni Pucks with 72" lead wires / Mounting hardware