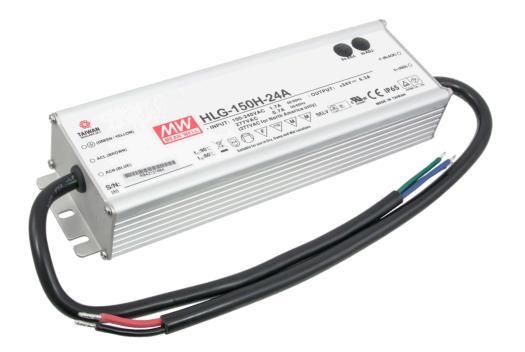

### LED-DR 150W DC Driver - 12V / 24V

The LED-DR150 features universal 100-240V AC and 277V AC power input with high reliability. Standard built-in protections include short circuit, over-current, over-voltage, and over temperature. Used commonly with Trulux receivers and controls for secondary side dimming, they can also be used in non-dimming applications (minimum loads apply). Its durable metal housing carries an IP65 rating for outdoor use and features adjustable output voltage and output current levels.

### Technical Information

| Series          | LED-DR 150W                              |
|-----------------|------------------------------------------|
| Max Load        | 150W (non-dimming)                       |
| Minimum Load    | 30W (non-dimming)                        |
| Input Voltage   | 100-240V, 277V AC, 50/60Hz               |
| Output Voltage  | 12V DC / 24V DC                          |
| Power Factor    | ≥0.95/115V AC, ≥0.9/230V AC at full load |
| Dimmable        | Secondary side dimming only*             |
| Efficiency      | > 91.5% (12V) > 93% (24V)                |
| Input Wire      | 10" 18AWG SJTW                           |
| Output Wire     | 10" 14AWG SJTW                           |
| Operating Temp. | -40°F - 194°F (-40°C - 90°C)             |
| Rating          | cURus Recognized (wet or dry locations)  |
| Dimensions      | 9"L x 2-11/16"W x 1-1/2"H                |
|                 |                                          |