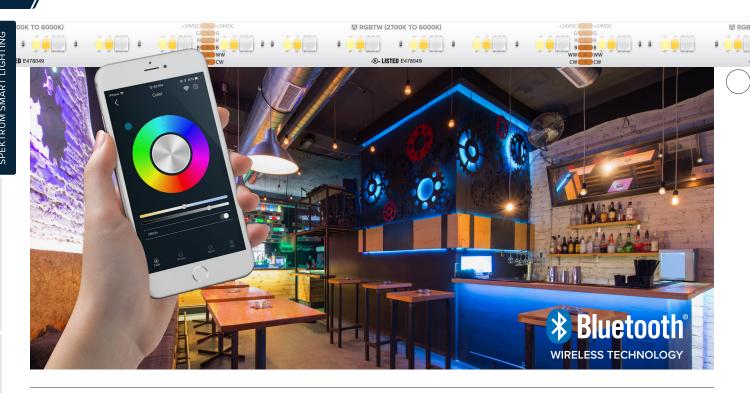

### **Control Options**

- Spektrum Smart Lighting™ App
- Requires IOS or Android Smart Device
- Spektrum Smart Switch™ (Included)
- Bluetooth Wall Mount Smart Switch

# SPEKTRUM RGB+TW Tape Kit - 24V

Spektrum Smart Lighting by American Lighting is the all new Bluetooth Mesh product family that allows users to fully customize and control lighting for everyday use from the convenience of a smart device. The Spektrum RGB + Tunable CCT tape light kit is the ultimate option in color changing RGB linear lighting technology. With RGB+TW, not only do you have a virtually unlimited RGB palette of color combinations, you also have the ability to adjust true white light ranging from 2700K up 6000K. Providing intense color saturation, transition effects, and fade to white lighting effects for limitless color combinations perfectly bundled into an easy to install kit.

### Download Spektrum Smart Lighting App on: