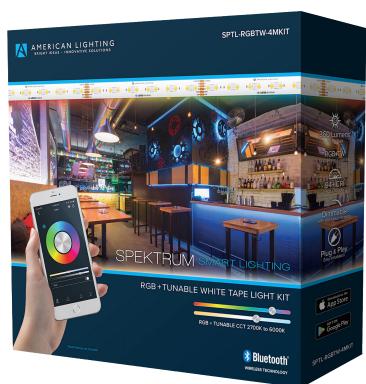

t                      |
| Max Run       | 13.1 feet                               |
| Cuttable      | Every 4"                                |
| IP Rating     | IP54 (unjacketed)                       |
| Dimmable      | Trulux Controllers or DMX Control       |
| Rating        | cULus Listed (Tape Light), Dry Location |
| Rated Life    | 50,000 hrs                              |







## Spektrum Smart Lighting™ Kit Contents:

- (1) 24V 3A Plug-in Driver
- (1) Spektrum Smart Switch (SPK-CTRL-W-RGBTW)
- (1) 13.1ft (4M) RGB+TW Tape Light Reel
- (1) 15ft Spool of 20AWG Wire
- (3) Tape-to-Tape Splice Connectors
- (3) Tape-to-Tape 6" Jumpers
- \* Smart device not included

#### PART NUMBER: SPTL-RGBTW-4MKIT

Spektrum RGB+TW 13.1ft Tape Kit

### Download Spektrum Smart Lighting App on:







## Spektrum RGB+TW Kit Set-Up



Trulux RGB+TWTape Light

#### **Spektrum Smart Lighting Products**



(For use with voice assistants)

**SPK-HUB** 

Spektrum Smart Hub\* (SPK-HUB) Required for use with Google Home and Amazon Alexa Voice Assistants

4" RGB+TW Downlight

SPK-DL4-RGBTW-WH

6" RGB+TW Downlight

SPK-DL6-RGBTW-WH

(Wall plate not included)

SPK-CTRL-W-RGBTW