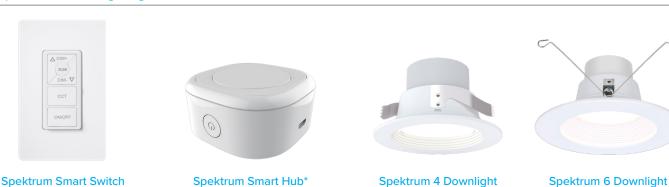

#### **Spektrum Smart Lighting Products**

(For use with voice assistants)

**SPK-HUB** 

Spektrum Smart Hub\* (SPK-HUB) Required for use with Google Home and Amazon Alexa Voice Assistants

4" RGB+TW Downlight

SPK-DL4-RGBTW-WH

6" RGB+TW Downlight

SPK-DL6-RGBTW-WH

(Wall plate not included)

SPK-CTRL-W-RGBTW