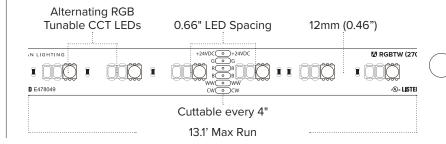

### Technical Information

| Series        | SPTL-RGBTW-4MKIT                        |
|---------------|-----------------------------------------|
| Input Voltage | 24V                                     |
| CCT           | RGB + Tunable CCT (2700K-6000K)         |
| CRI           | 90+                                     |
| Wattage       | up to 7W per ft                         |
| Lumens        | up to 360Lm per ft                      |
| Max Run       | 13.1 feet                               |
| Cuttable      | Every 4"                                |
| IP Rating     | IP54 (unjacketed)                       |
| Dimmable      | Trulux Controllers or DMX Control       |
| Rating        | cULus Listed (Tape Light), Dry Location |
| Rated Life    | 50,000 hrs                              |