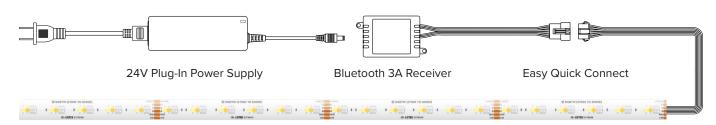

## Spektrum RGB+TW Kit Set-Up

Trulux RGB+TWTape Light

## Spektrum Smart Lighting™ Kit Contents:

- (1) 24V 3A Plug-in Driver
- (1) Spektrum Smart Switch (SPK-CTRL-W-RGBTW)
- (1) 13.1ft (4M) RGB+TW Tape Light Reel
- (1) 15ft Spool of 20AWG Wire
- (3) Tape-to-Tape Splice Connectors
- (3) Tape-to-Tape 6" Jumpers
- \* Smart device not included