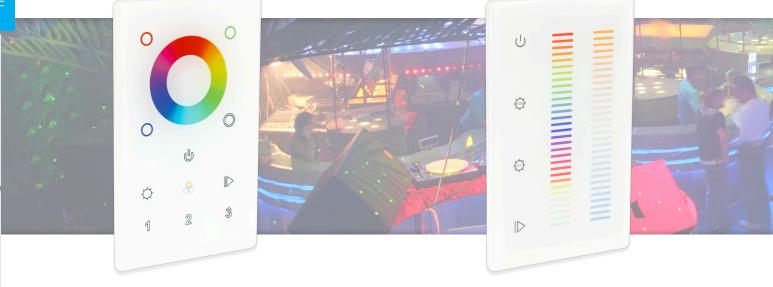

# TRULUX<sup>™</sup> DMX Controllers

Use DMX control for when a reliable signal is a must. These controllers can be placed wherever is most convenient while adjusting the color or presets without the worry of interference. Save your favorite settings or create dynamic multi color looks with Trulux RGB, RGB+WW and Tunable Tape.

#### Trulux RGBW DMX Wall Control

(3 Zones / 10 Auto Presets / DMX Signal Out)

- 3 dedicated zone selection
- 4 color presets (Red, Green, Blue, White)
- Dynamic white with 3 blend modes
- Independently dim each channel
- 10 auto effect presets
- Full range dimming (1-100%)
- Ultra sensitive color adjustment wheel
- DMX direct wire signal controller
- Carry reliable signals up to 400 feet
- Pair multiple receivers to a single control
- Requires 12-24V DC input
- Requires Trulux DMX receiver for install

## Trulux RGB+TW DMX Wall Control

(Single Zone / DMX Signal Out)

- Designed for RGB+TW Trulux tape light
- Features RGB & Tunable CCT Color mixing
- 10 RGB built in auto presets setting
- Single programmable zone selection
- Independently dim each channel
- Full range dimming (1-100%)
- DMX direct wire signal controller
- Carry reliable signals up to 400 feet
- Requires 12-24V DC input
- Requires Trulux 5-channel DMX receiver for installation