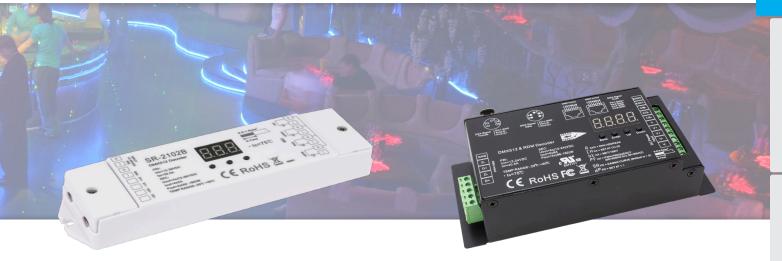

#### **REC-DMX-5A-4Z**

## Trulux DMX 4-Channel Receiver

(DMX Signal Receiver / Decoder)

- Compatible with Single Color, Tunable CCT, RGB/RGBW
- · 4-Channel output
- 4 x (60-180W) 5A per channel
- One DMX control can 'talk' to multiple receivers
- For multiple addressing, a separate receiver is required
- Requires 12-24V DC input
- $\bullet$  Requires Trulux DMX controller or auxiliary DMX control

### REC-DMX-RJ45-5CH

## Trulux DMX 5-Channel Receiver

(DMX Signal Receiver / Decoder)

- Compatible with Single Color, Tunable CCT, RGB, RGBW and RGB+TW Tape Light
- Features RJ45, XLR5, or direct DMX wire inputs
- 5 x (96-192W) 8A per channel
- 0.1 9.9 gamma value output dimming curve range
- $\bullet$  8 bit or 16 bit PWM output resolution ratio
- For multiple addressing, a separate receiver is required
- Requires 12-24V DC input & Trulux or auxiliary DMX controller for operation