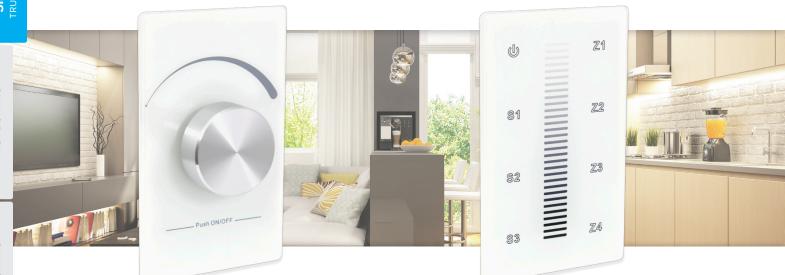

#### Trulux Push Dial Wall Control (Single Color / Single Zone)

- Push dial On/Off control dimmer
- Full range dimming (1-100%)
- Glass faceplate with satin nickel dial
- Wireless installation No power wire
- Pair multiple receivers to a single control
- RF signal (up to 65 feet)
- Battery powered (CR2032)
- Requires Trulux receiver for install

### SRF-4Z-3P

**Trulux Touch Slide Wall Control** (Single Color / 4 Zones / 3 Scenes)

- Touch On/Off control
- Touch slide control provides full range dimming (1-100%)
- Glass faceplate with back-lit buttons
- 3 programmable scenes
- 4 dedicated zone selection
- Pair multiple receivers to a single control
- RF signal (up to 65 feet)
- Requires 12V-24V DC input power wire and Trulux receiver for install