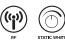

# TRULUX<sup>®</sup> Single Color Accessories

Building a Trulux system is easy! Our Trulux controllers utilize wireless technology to make installation a breeze. All that's required is a 120V power source to a 12V/24V driver which is then fed to a Trulux receiver. Wire your tape to the receiver, sync the receiver to the controller, and you're all set.