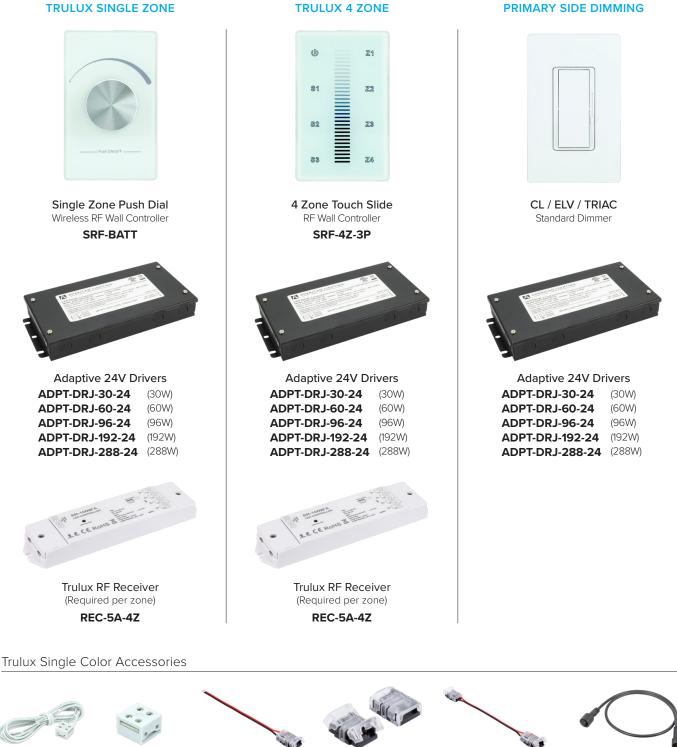

### SRF-BATT

#### Trulux Push Dial Wall Control (Single Color / Single Zone)

- Push dial On/Off control dimmer
- Full range dimming (1-100%)
- Glass faceplate with satin nickel dial
- Wireless installation No power wire
- Pair multiple receivers to a single control
- RF signal (up to 65 feet)
- Battery powered (CR2032)
- Requires Trulux receiver for install

### SRF-4Z-3P

**Trulux Touch Slide Wall Control** (Single Color / 4 Zones / 3 Scenes)

- Touch On/Off control
- Touch slide control provides full range dimming (1-100%)
- Glass faceplate with back-lit buttons
- 3 programmable scenes
- 4 dedicated zone selection
- Pair multiple receivers to a single control
- RF signal (up to 65 feet)
- Requires 12V-24V DC input power wire and Trulux receiver for install

28

(Single zone)

Trulux Controller Set-up