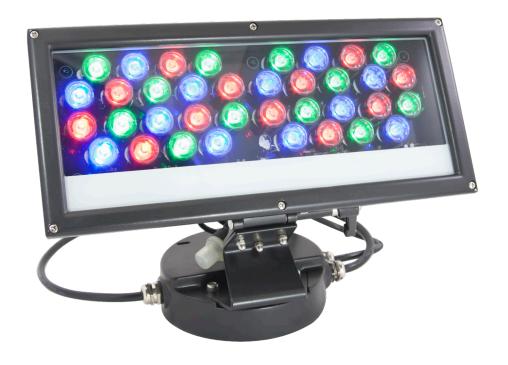

### **Features**

- High impact dynamic array wall washer
- Durable aluminum alloy housing with enamel finish and tempered glass lens are fully sealed for use in wet locations (IP65)
- Built-in driver and five foot grounded power cord simplify installation
- Integrated mounting holes in base with adjustable tilt design for installation flexibility
- 60,000 hours rated life

## RGB Array Wall Washer

High power red, blue, and green LEDs combined with a durable aluminum housing rated for wet locations make this LED array perfect for high impact illumination, indoors or out. Power up to five fixtures via one power cord and link data up to 30 fixtures, either directly or with signal extension cables.

### Technical Information

| WW-ARRAY-RGB                                   |
|------------------------------------------------|
| 120V AC, 60Hz                                  |
| RGB                                            |
| 50W                                            |
| 5 units (power; Array only), 30 units (signal) |
| 25°                                            |
| Requires DMX Controllers                       |
| 13"W x 9-1/2"H (face) x 5-5/8" Dia. (base)     |
| Surface mount                                  |
| IP65 (wet location)                            |
| 60,000 hrs                                     |
|                                                |