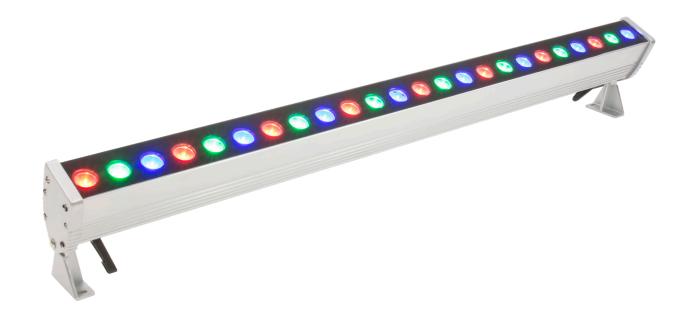

### **Features**

- High impact dynamic linear RGB wall washer
- Durable aluminum alloy housing with enamel finish and tempered glass lens are fully sealed for use in wet locations (IP65)
- Built-in driver and five foot grounded power cord simplify installation
- Integrated mounting holes in base/leg brackets with adjustable tilt design for installation flexibility
- 60.000 hours rated life

#### Linear RGB Wall Washer

High power red, blue, and green LEDs combined with a durable aluminum housing rated for wet locations make this family of lighting tools perfect for high impact illumination, indoors or out. The Linear RGB fixtures must be powered directly with the attached five foot power cord, but allow data linking up to thirty fixtures.

# Technical Information

| Series        | WW-L48-RGB               |
|---------------|--------------------------|
| Input Voltage | 120V AC, 60Hz            |
| Wattage       | 45W                      |
| Linkable      | Up to 30 fixtures        |
| Beam Angle    | 25°                      |
| Dimmable      | Requires DMX Controllers |
| Dimensions    | 47.25"W x 5"H x 2-3/16"D |
| Mounting      | Surface mount            |
| Rating        | IP65 (wet location)      |
| Rated Life    | 60,000 hrs               |
|               |                          |