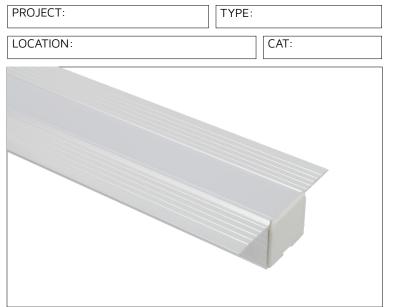

### Description

The Invisible Slot is designed to be used in drywall and other flat surfaces during remodeling or new construction. Subset flanged edges on either side disappear beneath drywall mud for a clean line-of-light look.

### Features

- Extruded aluminum construction
- Use tape light, lens, and end caps to create a complete fixture (tape light and accessories sold separately)

AMERICAN LIGHTING

BRIGHT IDEAS . INNOVATIVE SOLUTIONS

### Mounting

Recess mount via screws or construction adhesive during new construction or remodel; seal in flanges during mud work, texturing, and painting.