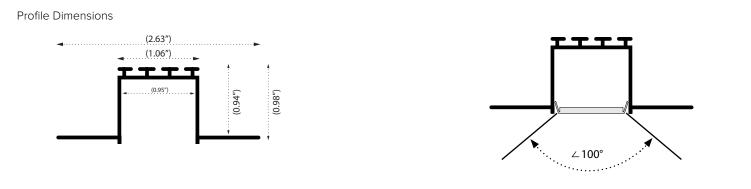

### Description

The Invisible Slot is designed to be used in drywall and other flat surfaces during remodeling or new construction. Subset flanged edges on either side disappear beneath drywall mud for a clean line-of-light look.

### Features

- Extruded aluminum construction
- Use tape light, lens, and end caps to create a complete fixture (tape light and accessories sold separately)

AMERICAN LIGHTING

BRIGHT IDEAS . INNOVATIVE SOLUTIONS

### Mounting

Recess mount via screws or construction adhesive during new construction or remodel; seal in flanges during mud work, texturing, and painting.

#### Applications

Lines of light across walls, ceilings, and other flat surfaces

## Warranty

3 years

# Technical Information



# Ordering Information



\*Invisible Slot Channel is available as special order only Please allow up to 2 weeks for order processing.

# Accessories

| Image | Part Number    | Description                                                                                   |
|-------|----------------|-----------------------------------------------------------------------------------------------|
|       | PE-SLOTLENS-2M | 2 meter frosted polycarbonate lens for Invisible Slot extrusion; UV Resistant/Flame Retardant |
|       | PE-INVSLOT-END | Polypropylene plastic end cap for Invisible Slot extrusion                                    |

©2020 American Lighting, Inc. REV2031 www.AmericanLighting.com