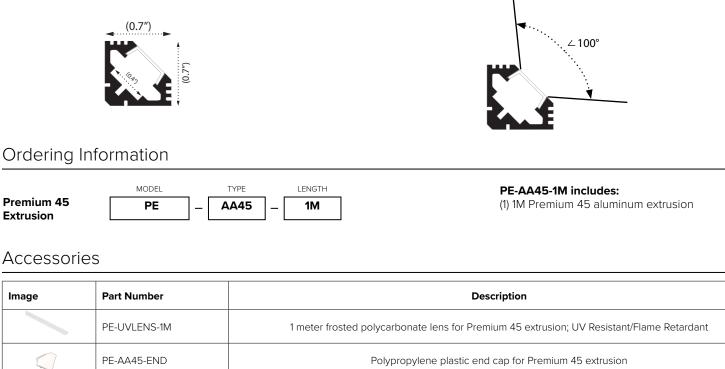

## **Technical Information**

#### **Profile Dimensions**

### Accessories

| Image    | Part Number  | Description                                                                               |
|----------|--------------|-------------------------------------------------------------------------------------------|
|          | PE-UVLENS-1M | 1 meter frosted polycarbonate lens for Premium 45 extrusion; UV Resistant/Flame Retardant |
|          | PE-AA45-END  | Polypropylene plastic end cap for Premium 45 extrusion                                    |
|          | PE-AA45-FEED | Polypropylene plastic end cap with hole for power feed for Premium 45 extrusion           |
|          | E-CLIP-45    | Aluminum mounting clip for Premium 45 extrusion                                           |
| 3 States | 3M-TAPE-10   | 1/2" x 4" Length Strips of 3M <sup>®</sup> double-sided adhesive tape (Bag of 10)         |