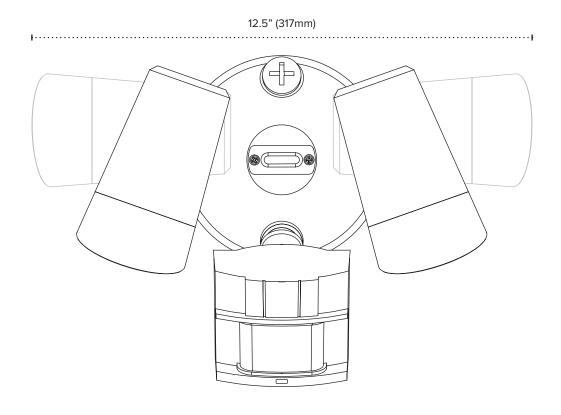

| 35 000 Hours                 |  |  |  |  |







| FORA SERIES ORDERING INFORMATION |                  |        |         |       |     |        |         |              |  |  |
|----------------------------------|------------------|--------|---------|-------|-----|--------|---------|--------------|--|--|
| ITEM NUMBER                      | DESCRIPTION      | FINISH | VOLTAGE | сст   | CRI | LUMENS | WATTAGE | DIMMING      |  |  |
| FL2-3CCT-BK                      | Fora Flood Light | Black  | 120V    | 3-CCT | 80+ | 1600Lm | 20W     | Non-Dimmable |  |  |
| FL2-3CCT-WH                      | Fora Flood Light | White  | 120V    | 3-CCT | 80+ | 1600Lm | 20W     | Non-Dimmable |  |  |

### FORA SERIES QUICK DIMENSIONS

#### SEE NEXT PAGE FOR DETAILS

### FORA SERIES QUICK DIMENSIONS