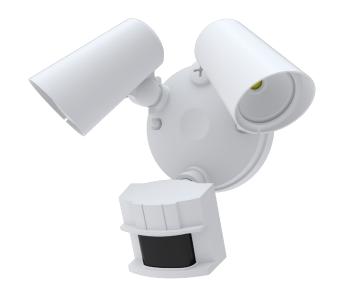

## 120V Security Light

The Fora series takes a more modern approach to security and landscape lighting. Featuring sleek adjustable fixture heads, the Fora series produce up to 1600 lumens with three selectable color temperatures ranging from a 3000K warm white, up to 5000K daylight setting.

- Selectable 3-CCT: 3000K / 4000K / 5000K
- Up to 1600 lumen output performance
- · Die-cast aluminum housing
- 120V AC input No driver needed
- · Features integrated motion sensor
- · Fully adjustable pivot head design
- · Available in black and white finishes
- · cETLus Listed, IP65 (wet location)
- · 35,000 hours rated life

| FORA SERIES ORDERING INFORMATION |                  |        |         |       |     |        |         |              |  |  |
|----------------------------------|------------------|--------|---------|-------|-----|--------|---------|--------------|--|--|
| ITEM NUMBER                      | DESCRIPTION      | FINISH | VOLTAGE | сст   | CRI | LUMENS | WATTAGE | DIMMING      |  |  |
| FL2-3CCT-BK                      | Fora Flood Light | Black  | 120V    | 3-CCT | 80+ | 1600Lm | 20W     | Non-Dimmable |  |  |
| FL2-3CCT-WH                      | Fora Flood Light | White  | 120V    | 3-CCT | 80+ | 1600Lm | 20W     | Non-Dimmable |  |  |