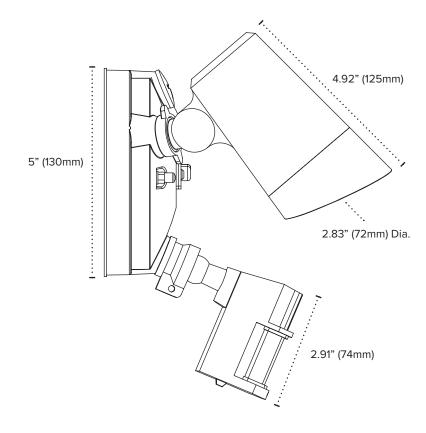

| 35 000 Hours                 |  |  |  |  |







| FORA SERIES ORDERING INFORMATION |                  |        |         |       |     |        |         |              |  |  |
|----------------------------------|------------------|--------|---------|-------|-----|--------|---------|--------------|--|--|
| ITEM NUMBER                      | DESCRIPTION      | FINISH | VOLTAGE | сст   | CRI | LUMENS | WATTAGE | DIMMING      |  |  |
| FL2-3CCT-BK                      | Fora Flood Light | Black  | 120V    | 3-CCT | 80+ | 1600Lm | 20W     | Non-Dimmable |  |  |
| FL2-3CCT-WH                      | Fora Flood Light | White  | 120V    | 3-CCT | 80+ | 1600Lm | 20W     | Non-Dimmable |  |  |

### FORA SERIES QUICK DIMENSIONS

#### SEE NEXT PAGE FOR DETAILS

### FORA SERIES QUICK DIMENSIONS