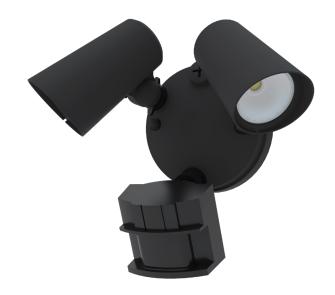

## 120V Security Light

The Fora series takes a more modern approach to security and landscape lighting. Featuring sleek adjustable fixture heads, the Fora series produce up to 1600 lumens with three selectable color temperatures ranging from a 3000K warm white, up to 5000K daylight setting.

- Selectable 3-CCT: 3000K / 4000K / 5000K
- Up to 1600 lumen output performance
- · Die-cast aluminum housing
- 120V AC input No driver needed
- · Features integrated motion sensor
- · Fully adjustable pivot head design
- · Available in black and white finishes
- · cETLus Listed, IP65 (wet location)
- · 35,000 hours rated life

| FORA SERIES ORDERING INFORMATION |                  |        |         |       |     |        |         |              |  |  |
|----------------------------------|------------------|--------|---------|-------|-----|--------|---------|--------------|--|--|
| ITEM NUMBER                      | DESCRIPTION      | FINISH | VOLTAGE | сст   | CRI | LUMENS | WATTAGE | DIMMING      |  |  |
| FL2-3CCT-BK                      | Fora Flood Light | Black  | 120V    | 3-CCT | 80+ | 1600Lm | 20W     | Non-Dimmable |  |  |
| FL2-3CCT-WH                      | Fora Flood Light | White  | 120V    | 3-CCT | 80+ | 1600Lm | 20W     | Non-Dimmable |  |  |