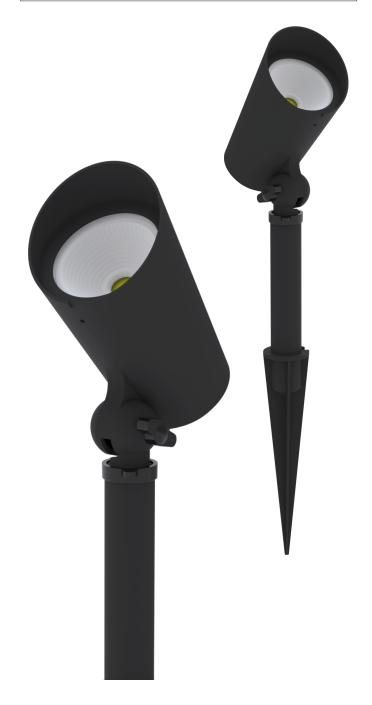

## 12V Landscape Light

The Fora series takes a more modern approach to security and landscape lighting. Featuring sleek adjustable fixture heads, the Fora series landscape lighting produces up to 800 lumens with three selectable color temperatures ranging from a 3000K warm white, up to 5000K daylight setting.

- Selectable 3-CCT: 3000K / 4000K / 5000K
- Up to 800 lumen output performance
- · Adjustable pivot head design
- Includes soil mount stake with optional 4" extension
- · All metal housing and soil mount stake design
- · Available in black finish
- cETLus Listed, IP65 (wet location)
- 35,000 hours rated life