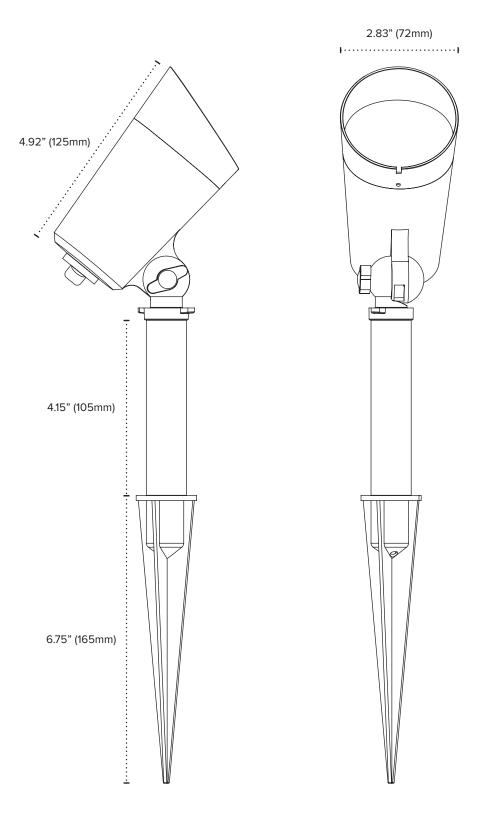

| 99°                           |  |
| OPERATING TEMP                   | -10°C (14°F) to 50°C (122°F)  |  |
| CERTIFICATIONS                   | cETLus Listed - Wet Location  |  |

#### FORA LANDSCAPE LIGHT ORDERING INFORMATION

35,000 Hours

| ITEM NUMBER     | DESCRIPTION                                             |
|-----------------|---------------------------------------------------------|
| FPL-12V-3CCT-BK | Fora Landscape Light - 12V / 10W / 3CCT / 800Lm / Black |

| PROJECT:        |  |
|-----------------|--|
|                 |  |
| TYPE:           |  |
|                 |  |
| LOCATION:       |  |
|                 |  |
| CATALOG NUMBER: |  |



### FORA LANDSCAPE LIGHT QUICK DIMENSIONS

#### SEE NEXT PAGE FOR DETAILS

### FORA LANDSCAPE LIGHT QUICK DIMENSIONS