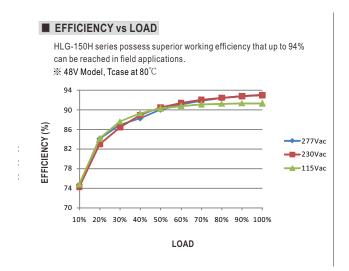

### Technical Information

| Model                 | CCV 150W                                                                                                                                           |
|-----------------------|----------------------------------------------------------------------------------------------------------------------------------------------------|
| Output DC Voltage     | 24V DC                                                                                                                                             |
| Rated Current         | 6.3A                                                                                                                                               |
| Maximum Load          | 150W                                                                                                                                               |
| Minimum Load          | 1W (non-dimming); 90W (dimming)                                                                                                                    |
| Input Voltage Range   | 90-305V AC                                                                                                                                         |
| Frequency Range       | 47~63Hz                                                                                                                                            |
| Power Factor          | ≥0.98/115V AC, ≥0.95/230V AC, ≥0.92/277V AC at full load                                                                                           |
| Efficiency            | 93%                                                                                                                                                |
| Dimming               | 1~10V DC, 10V PWM signal, and resistance                                                                                                           |
| Over Current Protect  | 95 ~ 108%, Constant current limiting, recovers automatically after fault condition is removed                                                      |
| Input Wire            | 11" 18AWG SJTW x3C                                                                                                                                 |
| Output Wire           | 11" 18AWG SJTW x2C or 11" 14AWG x2C                                                                                                                |
| Short Circuit Protect | Hiccup mode, recovers automatically after fault condition is removed                                                                               |
| Over Voltage Protect  | 28 ~ 34V Shut down o/p voltage with auto-recovery or re-power on to recover                                                                        |
| Over Temp Protect     | Shut down o/p voltage, recovers automatically after temp goes down                                                                                 |
| Operating Temp        | Tcase = $-40^{\circ}$ F to $194^{\circ}$ F ( $-40^{\circ}$ C to $90^{\circ}$ C) General ambient temperature max: $140^{\circ}$ F ( $60^{\circ}$ C) |
| Operating Humidity    | 10 $^{\sim}$ 95% RH non-condensing                                                                                                                 |
| Rating                | cURus for wet or dry locations; IP65; RoHS Compliant                                                                                               |