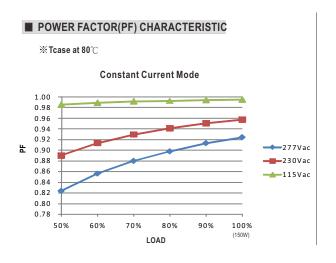

### Technical Information

| Model                 | CCV 150W                                                                                                                                           |
|-----------------------|----------------------------------------------------------------------------------------------------------------------------------------------------|
| Output DC Voltage     | 24V DC                                                                                                                                             |
| Rated Current         | 6.3A                                                                                                                                               |
| Maximum Load          | 150W                                                                                                                                               |
| Minimum Load          | 1W (non-dimming); 90W (dimming)                                                                                                                    |
| Input Voltage Range   | 90-305V AC                                                                                                                                         |
| Frequency Range       | 47~63Hz                                                                                                                                            |
| Power Factor          | ≥0.98/115V AC, ≥0.95/230V AC, ≥0.92/277V AC at full load                                                                                           |
| Efficiency            | 93%                                                                                                                                                |
| Dimming               | 1~10V DC, 10V PWM signal, and resistance                                                                                                           |
| Over Current Protect  | 95 ~ 108%, Constant current limiting, recovers automatically after fault condition is removed                                                      |
| Input Wire            | 11" 18AWG SJTW x3C                                                                                                                                 |
| Output Wire           | 11" 18AWG SJTW x2C or 11" 14AWG x2C                                                                                                                |
| Short Circuit Protect | Hiccup mode, recovers automatically after fault condition is removed                                                                               |
| Over Voltage Protect  | 28 ~ 34V Shut down o/p voltage with auto-recovery or re-power on to recover                                                                        |
| Over Temp Protect     | Shut down o/p voltage, recovers automatically after temp goes down                                                                                 |
| Operating Temp        | Tcase = $-40^{\circ}$ F to $194^{\circ}$ F ( $-40^{\circ}$ C to $90^{\circ}$ C) General ambient temperature max: $140^{\circ}$ F ( $60^{\circ}$ C) |
| Operating Humidity    | 10 $^{\sim}$ 95% RH non-condensing                                                                                                                 |
| Rating                | cURus for wet or dry locations; IP65; RoHS Compliant                                                                                               |