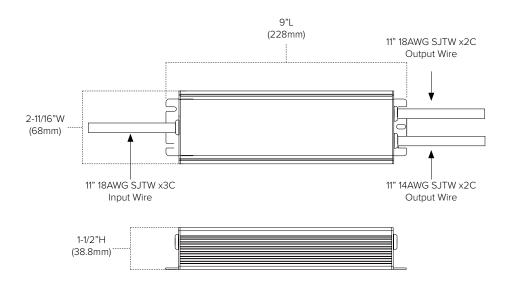

#### Mounting

Mounting feet at both ends allows for screw down upon flat surface

### Technical Information

| Model                 | CCV 150W                                                                                                                                           |
|-----------------------|----------------------------------------------------------------------------------------------------------------------------------------------------|
| Output DC Voltage     | 24V DC                                                                                                                                             |
| Rated Current         | 6.3A                                                                                                                                               |
| Maximum Load          | 150W                                                                                                                                               |
| Minimum Load          | 1W (non-dimming); 90W (dimming)                                                                                                                    |
| Input Voltage Range   | 90-305V AC                                                                                                                                         |
| Frequency Range       | 47~63Hz                                                                                                                                            |
| Power Factor          | ≥0.98/115V AC, ≥0.95/230V AC, ≥0.92/277V AC at full load                                                                                           |
| Efficiency            | 93%                                                                                                                                                |
| Dimming               | 1~10V DC, 10V PWM signal, and resistance                                                                                                           |
| Over Current Protect  | 95 ~ 108%, Constant current limiting, recovers automatically after fault condition is removed                                                      |
| Input Wire            | 11" 18AWG SJTW x3C                                                                                                                                 |
| Output Wire           | 11" 18AWG SJTW x2C or 11" 14AWG x2C                                                                                                                |
| Short Circuit Protect | Hiccup mode, recovers automatically after fault condition is removed                                                                               |
| Over Voltage Protect  | 28 ~ 34V Shut down o/p voltage with auto-recovery or re-power on to recover                                                                        |
| Over Temp Protect     | Shut down o/p voltage, recovers automatically after temp goes down                                                                                 |
| Operating Temp        | Tcase = $-40^{\circ}$ F to $194^{\circ}$ F ( $-40^{\circ}$ C to $90^{\circ}$ C) General ambient temperature max: $140^{\circ}$ F ( $60^{\circ}$ C) |
| Operating Humidity    | 10 $^{\sim}$ 95% RH non-condensing                                                                                                                 |
| Rating                | cURus for wet or dry locations; IP65; RoHS Compliant                                                                                               |