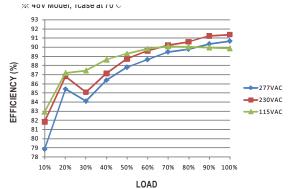

# 0-10W DIMMING 60W DRIVER QUICK SPECS

| SERIES         | CCV 60W                                                  |
|----------------|----------------------------------------------------------|
| INPUT VOLTAGE  | 90-305VAC, 47 <sup>~</sup> 63Hz                          |
| OUTPUT VOLTAGE | 24VDC                                                    |
| MIN LOAD       | 1W (non-dimming); 36W (dimming)                          |
| MAX LOAD       | 60W                                                      |
| INPUT WIRE     | 11" 18AWG SJTW x3C                                       |
| OUTPUT WIRE    | 11" 18AWG SJTW x2C or 11" 18AWG x2C UL2517               |
| POWER FACTOR   | ≥0.98/115V AC, ≥0.95/230V AC, ≥0.92/277V AC at full load |
| EFFICIENCY     | 89.5%                                                    |
| DIMENSIONS     | 6-3/4"L x 2-7/16"W x 1-15/32"H                           |
| DIMMING        | 1~10V DC, 10V PWM signal, and resistance                 |
| OPERATING TEMP | -40°F to 176°F (-40°C - 80°C)                            |
| RATING         | cURus Recognized (wet or dry locations; UL8750), Class2  |

### 0-10W DIMMING 60W DRIVER ADDITIONAL INFO