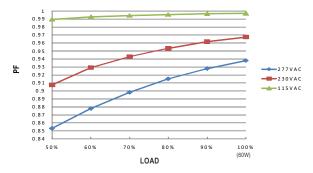

# 0-10W DIMMING 60W DRIVER QUICK SPECS

| SERIES         | CCV 60W                                                  |
|----------------|----------------------------------------------------------|
| INPUT VOLTAGE  | 90-305VAC, 47 <sup>~</sup> 63Hz                          |
| OUTPUT VOLTAGE | 24VDC                                                    |
| MIN LOAD       | 1W (non-dimming); 36W (dimming)                          |
| MAX LOAD       | 60W                                                      |
| INPUT WIRE     | 11" 18AWG SJTW x3C                                       |
| OUTPUT WIRE    | 11" 18AWG SJTW x2C or 11" 18AWG x2C UL2517               |
| POWER FACTOR   | ≥0.98/115V AC, ≥0.95/230V AC, ≥0.92/277V AC at full load |
| EFFICIENCY     | 89.5%                                                    |
| DIMENSIONS     | 6-3/4"L x 2-7/16"W x 1-15/32"H                           |
| DIMMING        | 1~10V DC, 10V PWM signal, and resistance                 |
| OPERATING TEMP | -40°F to 176°F (-40°C - 80°C)                            |
| RATING         | cURus Recognized (wet or dry locations; UL8750), Class2  |

### 0-10W DIMMING 60W DRIVER ADDITIONAL INFO