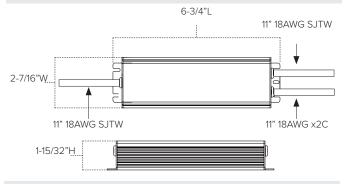

#### 0-10W DIMMING 60W DRIVER QUICK DIMENSIONS

# 0-10W DIMMING 60W DRIVER QUICK SPECS

| SERIES         | CCV 60W                                                  |
|----------------|----------------------------------------------------------|
| INPUT VOLTAGE  | 90-305VAC, 47 <sup>~</sup> 63Hz                          |
| OUTPUT VOLTAGE | 24VDC                                                    |
| MIN LOAD       | 1W (non-dimming); 36W (dimming)                          |
| MAX LOAD       | 60W                                                      |
| INPUT WIRE     | 11" 18AWG SJTW x3C                                       |
| OUTPUT WIRE    | 11" 18AWG SJTW x2C or 11" 18AWG x2C UL2517               |
| POWER FACTOR   | ≥0.98/115V AC, ≥0.95/230V AC, ≥0.92/277V AC at full load |
| EFFICIENCY     | 89.5%                                                    |
| DIMENSIONS     | 6-3/4"L x 2-7/16"W x 1-15/32"H                           |
| DIMMING        | 1~10V DC, 10V PWM signal, and resistance                 |
| OPERATING TEMP | -40°F to 176°F (-40°C - 80°C)                            |
| RATING         | cURus Recognized (wet or dry locations; UL8750), Class2  |