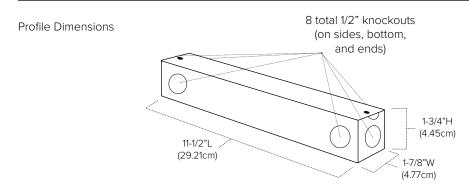

### Description

Galvanized steel enclosure with lid and 1/2" knockouts

### **Features**

- 18 gauge galvanized steel
- 8 total 1/2" knockouts
- · Removable lid for ease of access