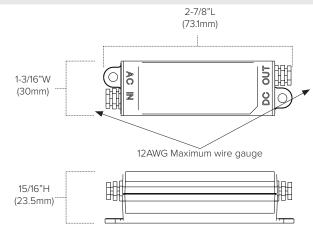

## LED-DR 8W DC DRIVER QUICK DIMENSIONS

| LED-DR 8W DC DRIVER QUICK SPECS |                                                         |
|---------------------------------|---------------------------------------------------------|
| SERIES                          | LED-DR 8W                                               |
| INPUT VOLTAGE                   | 100-240VAC, 50/60Hz                                     |
| OUTPUT VOLTAGE                  | 12VDC / 24VDC                                           |
| MIN LOAD                        | 1W (non-dimming)                                        |
| MAX LOAD                        | 8W (non-dimming)                                        |
| INPUT WIRE                      | 5" 18AWG                                                |
| OUTPUT WIRE                     | 5" 20AWG                                                |
| EFFICIENCY                      | > 80% (12V) > 81% (24V)                                 |
| DIMENSIONS                      | 2-7/8"L x 1-3/16"W x 15/16"H                            |
| DIMMING                         | Secondary side dimming w/Trulux contols (sold seperate) |
| OPERATING TEMP                  | -22°F to 158°F (-30°C to 70°C)                          |
| RATING                          | cURus Recognized, RoHS Compliant, IP42, Class 2         |
|                                 |                                                         |