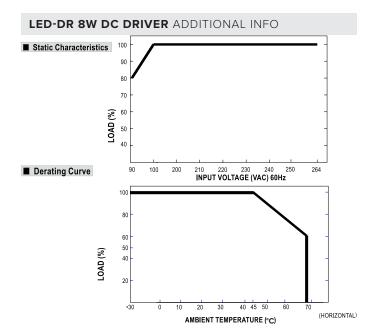

| LED-DR 8W DC DRIVER QUICK SPECS |                                                         |
|---------------------------------|---------------------------------------------------------|
| SERIES                          | LED-DR 8W                                               |
| INPUT VOLTAGE                   | 100-240VAC, 50/60Hz                                     |
| OUTPUT VOLTAGE                  | 12VDC / 24VDC                                           |
| MIN LOAD                        | 1W (non-dimming)                                        |
| MAX LOAD                        | 8W (non-dimming)                                        |
| INPUT WIRE                      | 5" 18AWG                                                |
| OUTPUT WIRE                     | 5" 20AWG                                                |
| EFFICIENCY                      | > 80% (12V) > 81% (24V)                                 |
| DIMENSIONS                      | 2-7/8"L x 1-3/16"W x 15/16"H                            |
| DIMMING                         | Secondary side dimming w/Trulux contols (sold seperate) |
| OPERATING TEMP                  | -22°F to 158°F (-30°C to 70°C)                          |
| RATING                          | cURus Recognized, RoHS Compliant, IP42, Class 2         |
|                                 |                                                         |