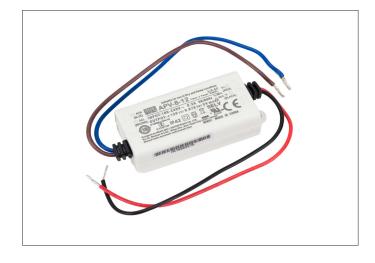

## 12V / 24V

The LED-DR Series features universal 100-240VAC power input with high reliability and Class 2 rating. Standard built-in protections include short circuit, over-voltage, and overload. Used commonly with Trulux receivers and controls for secondary side dimming, they can also be used in non-dimming applications (minimum loads apply). The LED-DR8's durable plastic housing can be used with \*ENCL-11 power supply enclosure which features three 1/2" knockouts at each end and screw-down lid.

| LED-DR 8W DC DRIVER QUICK SPECS |                                                         |
|---------------------------------|---------------------------------------------------------|
| SERIES                          | LED-DR 8W                                               |
| INPUT VOLTAGE                   | 100-240VAC, 50/60Hz                                     |
| OUTPUT VOLTAGE                  | 12VDC / 24VDC                                           |
| MIN LOAD                        | 1W (non-dimming)                                        |
| MAX LOAD                        | 8W (non-dimming)                                        |
| INPUT WIRE                      | 5" 18AWG                                                |
| OUTPUT WIRE                     | 5" 20AWG                                                |
| EFFICIENCY                      | > 80% (12V) > 81% (24V)                                 |
| DIMENSIONS                      | 2-7/8"L x 1-3/16"W x 15/16"H                            |
| DIMMING                         | Secondary side dimming w/Trulux contols (sold seperate) |
| OPERATING TEMP                  | -22°F to 158°F (-30°C to 70°C)                          |
| RATING                          | cURus Recognized, RoHS Compliant, IP42, Class 2         |
|                                 |                                                         |