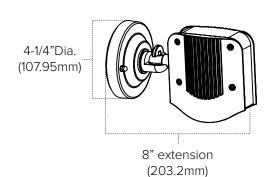

#### **Product Dimensions**

### Technical Information

| Model      | AL-RAD                      |  |  |  |  |  |
|------------|-----------------------------|--|--|--|--|--|
| Finish     | White Dark Bronze           |  |  |  |  |  |
| Voltage    | 100-150V AC<br>3000K<br>84+ |  |  |  |  |  |
| ССТ        |                             |  |  |  |  |  |
| CRI        |                             |  |  |  |  |  |
| Wattage    | 6W                          |  |  |  |  |  |
| Lumens     | 465Lm 443Lm 155°            |  |  |  |  |  |
| Beam Angle |                             |  |  |  |  |  |
| Swivel     | 180°                        |  |  |  |  |  |
| Dimming    | N/A                         |  |  |  |  |  |
| LED Type   | 2835 SMD LED                |  |  |  |  |  |
| Rating     | cULus, wet locations        |  |  |  |  |  |
| Rated Life | 50,000 Hours                |  |  |  |  |  |