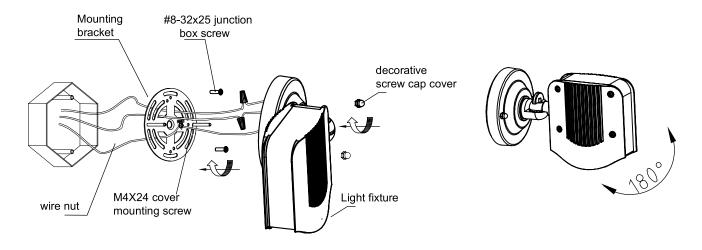

#### Mounting

Line-voltage; Includes (1) universal mounting bracket with ground screw, (2) #8-32 bolts, and acorn nuts that match the canopy

#### Radar Swivel LED Wall Mounts Include:

(1) Radar Swivel LED Wall Mount Fixture (1) Universal mounting bracket with ground screw (2) #8-32 bolts Acorn nuts

Example Part # AL-RAD-SW-WH

|  |  | AL | - | RAD | _ | sw | - | WH |
|--|--|----|---|-----|---|----|---|----|
|--|--|----|---|-----|---|----|---|----|