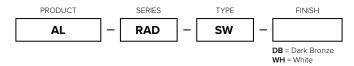

#### Radar Swivel LED Wall Mounts Include:

(1) Radar Swivel LED Wall Mount Fixture (1) Universal mounting bracket with ground screw (2) #8-32 bolts Acorn nuts

Example Part # AL-RAD-SW-WH

|  |  | AL | - | RAD | _ | sw | - | WH |
|--|--|----|---|-----|---|----|---|----|
|--|--|----|---|-----|---|----|---|----|