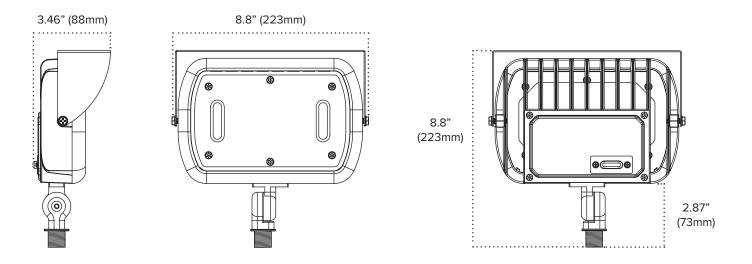

MATION

| ITEM NUMBER   | DESCRIPTION | FINISH | VOLTAGE | ССТ   | CRI | LUMENS       | WATTAGE | DIMMING      |
|---------------|-------------|--------|---------|-------|-----|--------------|---------|--------------|
| ARS15-3CCT-BK | ARS15       | Black  | 120V    | 3-CCT | 90+ | Up to 1050Lm | 15W     | Non-Dimmable |
| ARS30-3CCT-BK | ARS30       | Black  | 120V    | 3-CCT | 90+ | Up to 2100Lm | 30W     | Non-Dimmable |
| ARS45-3CCT-BK | ARS45       | Black  | 120V    | 3-CCT | 90+ | Up to 3150Lm | 45W     | Non-Dimmable |

| ITEM NUMBER | DESCRIPTION                             |
|-------------|-----------------------------------------|
| ARS-SMS     | Soil Mounting Stake (image coming soon) |



#### **SLIM ARRAY SERIES** QUICK DIMENSIONS

#### ARS15 -



#### ARS30 -



#### ARS45