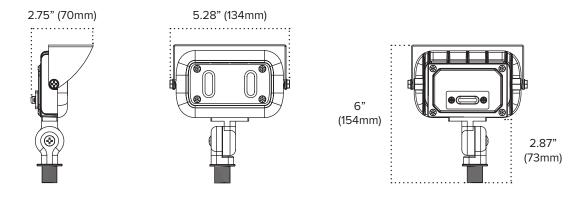

IM ARRAY SERIES ORDERING INFORMATION

| ITEM NUMBER   | DESCRIPTION | FINISH | VOLTAGE | ССТ   | CRI | LUMENS       | WATTAGE | DIMMING      |
|---------------|-------------|--------|---------|-------|-----|--------------|---------|--------------|
| ARS15-3CCT-BK | ARS15       | Black  | 120V    | 3-CCT | 90+ | Up to 1050Lm | 15W     | Non-Dimmable |
| ARS30-3CCT-BK | ARS30       | Black  | 120V    | 3-CCT | 90+ | Up to 2100Lm | 30W     | Non-Dimmable |
| ARS45-3CCT-BK | ARS45       | Black  | 120V    | 3-CCT | 90+ | Up to 3150Lm | 45W     | Non-Dimmable |

| ITEM NUMBER | DESCRIPTION                             |
|-------------|-----------------------------------------|
| ARS-SMS     | Soil Mounting Stake (image coming soon) |



#### **SLIM ARRAY SERIES** QUICK DIMENSIONS

#### ARS15 -



#### ARS30 -



#### ARS45