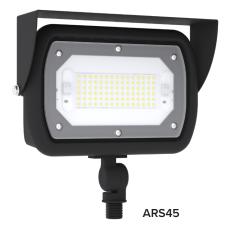

### SLIM ARRAY SERIES ORDERING INFORMATION

| ITEM NUMBER   | DESCRIPTION | FINISH | VOLTAGE | ССТ   | CRI | LUMENS       | WATTAGE | DIMMING      |
|---------------|-------------|--------|---------|-------|-----|--------------|---------|--------------|
| ARS15-3CCT-BK | ARS15       | Black  | 120V    | 3-CCT | 90+ | Up to 1050Lm | 15W     | Non-Dimmable |
| ARS30-3CCT-BK | ARS30       | Black  | 120V    | 3-CCT | 90+ | Up to 2100Lm | 30W     | Non-Dimmable |
| ARS45-3CCT-BK | ARS45       | Black  | 120V    | 3-CCT | 90+ | Up to 3150Lm | 45W     | Non-Dimmable |

#### ARS45