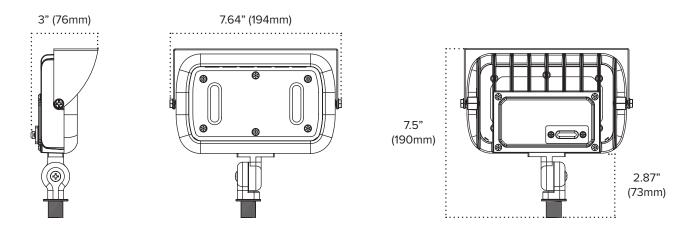

ORDERING INFORMATION

| ITEM NUMBER   | DESCRIPTION | FINISH | VOLTAGE | ССТ   | CRI | LUMENS       | WATTAGE | DIMMING      |
|---------------|-------------|--------|---------|-------|-----|--------------|---------|--------------|
| ARS15-3CCT-BK | ARS15       | Black  | 120V    | 3-CCT | 90+ | Up to 1050Lm | 15W     | Non-Dimmable |
| ARS30-3CCT-BK | ARS30       | Black  | 120V    | 3-CCT | 90+ | Up to 2100Lm | 30W     | Non-Dimmable |
| ARS45-3CCT-BK | ARS45       | Black  | 120V    | 3-CCT | 90+ | Up to 3150Lm | 45W     | Non-Dimmable |

| ITEM NUMBER | DESCRIPTION                             |
|-------------|-----------------------------------------|
| ARS-SMS     | Soil Mounting Stake (image coming soon) |



#### **SLIM ARRAY SERIES** QUICK DIMENSIONS

#### ARS15 -



#### ARS30 -



#### ARS45