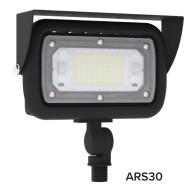

### SLIM ARRAY SERIES ORDERING INFORMATION

| ITEM NUMBER   | DESCRIPTION | FINISH | VOLTAGE | ССТ   | CRI | LUMENS       | WATTAGE | DIMMING      |
|---------------|-------------|--------|---------|-------|-----|--------------|---------|--------------|
| ARS15-3CCT-BK | ARS15       | Black  | 120V    | 3-CCT | 90+ | Up to 1050Lm | 15W     | Non-Dimmable |
| ARS30-3CCT-BK | ARS30       | Black  | 120V    | 3-CCT | 90+ | Up to 2100Lm | 30W     | Non-Dimmable |
| ARS45-3CCT-BK | ARS45       | Black  | 120V    | 3-CCT | 90+ | Up to 3150Lm | 45W     | Non-Dimmable |

#### ARS30 -