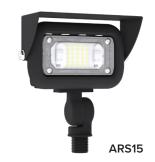

### SLIM ARRAY SERIES ORDERING INFORMATION

| ITEM NUMBER   | DESCRIPTION | FINISH | VOLTAGE | ССТ   | CRI | LUMENS       | WATTAGE | DIMMING      |
|---------------|-------------|--------|---------|-------|-----|--------------|---------|--------------|
| ARS15-3CCT-BK | ARS15       | Black  | 120V    | 3-CCT | 90+ | Up to 1050Lm | 15W     | Non-Dimmable |
| ARS30-3CCT-BK | ARS30       | Black  | 120V    | 3-CCT | 90+ | Up to 2100Lm | 30W     | Non-Dimmable |
| ARS45-3CCT-BK | ARS45       | Black  | 120V    | 3-CCT | 90+ | Up to 3150Lm | 45W     | Non-Dimmable |

#### ARS15 -