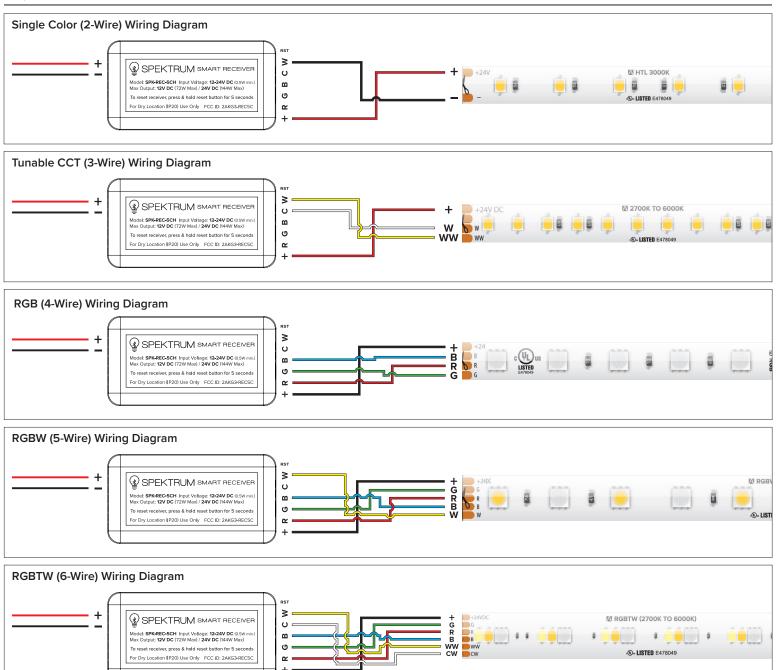

#### **Features**

- · Receives Bluetooth® signals
- For use with low-voltage lighting products
- Requires 12-24V DC input (ADPT or LED-DR series hardwire drivers or PS series plug-in drivers recommended, sold separately) and
- Works with Single Color, Tunable White, RGB, RGBW, and RGB+Tunable White low-voltage products
- Compatible with Spektrum Smart Controller and Spektrum App
- Includes (1) mini screwdriver and 3M® adhesive tape

# Layout Examples