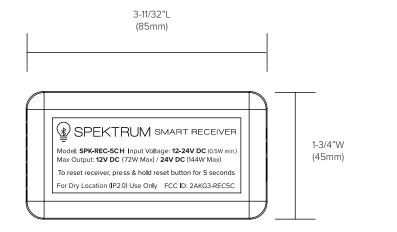

### Description

12/24V 5-Channel in-line Bluetooth® receiver

## Technical Information

| Input Voltage     | 12-24V DC - Constant Voltage |  |
|-------------------|------------------------------|--|
| Output Wattage    | 72W (12V) or 144W (24V)      |  |
| Output Current    | 6A                           |  |
| Temperature Range | -10°C to 40°C                |  |
| Rating            | FCC Compliant, dry location  |  |
|                   |                              |  |