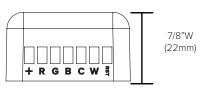

mended to place the Smart Receiver into a metal or heavy gauge enclosure as it may interfere with overall signal and reception resulting in inoperable devices.

#### **Applications**

Receiver

Receiver for use with Spektrum Smart App and SPK-CTRL-W-RGBTW hand-held controller

## Technical Information

| Input Voltage     | 12-24V DC - Constant Voltage |  |
|-------------------|------------------------------|--|
| Output Wattage    | 72W (12V) or 144W (24V)      |  |
| Output Current    | 6A                           |  |
| Temperature Range | -10°C to 40°C                |  |
| Rating            | FCC Compliant, dry location  |  |
|                   |                              |  |

To sync and control this device, Spektrum Smart Lighting app is required.

# Ordering Information









# Layout Examples