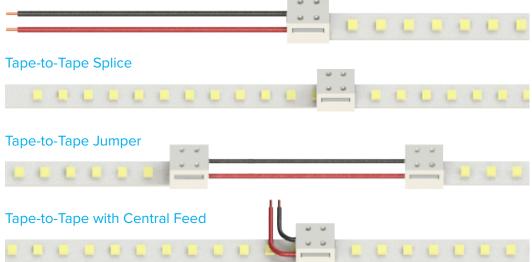

#### **Applications**

Connecting Trulux tape light via wire-to-tape, tape-to-tape splice, tape-to-tape jumper, or tape-to-tape with central feed

# Wire-to-Tape