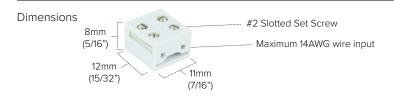

#### Mounting

Surface or recess mount via attached 3M® double-sided adhesive tape; Compatible with the following extrusions: Olin, Turbo, Premium 45, Double Flange, Universal, Paver, and assorted drywall slot extrusions