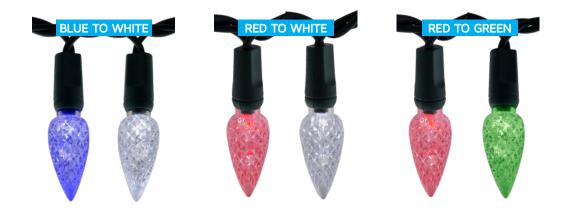

| C6 COLORWAV                                                 | /E                                                      | Ð., 🍎                   |
|-------------------------------------------------------------|---------------------------------------------------------|-------------------------|
| PART NUMBER                                                 | COLOR                                                   | WIRE                    |
| 12ft Light String • 2.4W per                                | string • 35 Lights • 4" Spacing                         | 9                       |
| CC6-35/4-G-BLWW-S<br>CC6-35/4-G-REGR-S<br>CC6-35/4-G-REPW-S | BLUE TO WARM WHITE<br>RED TO GREEN<br>RED TO PURE WHITE | GREEN<br>GREEN<br>GREEN |