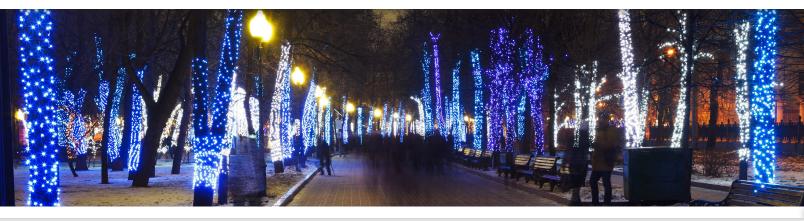

## **C6 COLORWAVE LED** LIGHT STRING

## C6 Colorwave LED Light String

- · Slow fade between 2 pre-set colors (see color options below)
- Create color change and movement without the need of any controllers
- Connect end-to-end up to 210 watts
- 2-Blade socket with fused stacked plug
- cULus Listed for indoor/outdoor use
- 1 year limited lifetime warranty