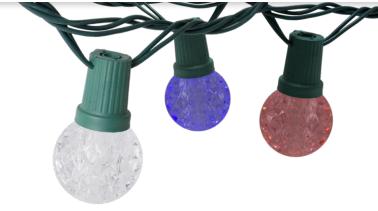

### G40 LED RGB+WW Light String

- 8-mode RGB+WW control effect
- Faceted G40 style lens for maximum glisten
- 6" lead and 6" tail with RGB+WW controller
- 2-Blade socket with fused stacked plug
- Built-in 8-hour self-preservation feature (light string will automatically shut-off after 8 hours)
- · UL Listed for indoor/outdoor use
- 1 year limited lifetime warranty

## G40 LED RGB+WW

PART NUMBER COLOR WIRE

20.3ft Light String • 5.4W per string • 30 Lights • 8" Spacing RGB+WW G40-30/8-RGBW-S\* **GREEN** 

\*While supplies last