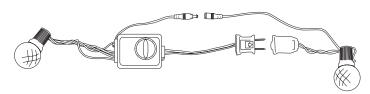

### G40 LED RGB+WW Light String

- 8-mode RGB+WW control effect
- Faceted G40 style lens for maximum glisten
- 6" lead and 6" tail with RGB+WW controller
- 2-Blade socket with fused stacked plug
- Built-in 8-hour self-preservation feature (light string will automatically shut-off after 8 hours)
- · UL Listed for indoor/outdoor use
- 1 year limited lifetime warranty

Connect multiple light strings end-to-end (up to 216W) by joining mating power and signal connections. The first controller in a series will control those that are interconnected