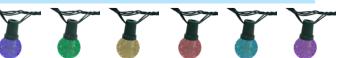

# **G40 LED RGB+WW** LIGHT STRING

### G40 LED RGB+WW Light String

- 8-mode RGB+WW control effect
- Faceted G40 style lens for maximum glisten
- 6" lead and 6" tail with RGB+WW controller
- 2-Blade socket with fused stacked plug
- Built-in 8-hour self-preservation feature (light string will automatically shut-off after 8 hours)
- · UL Listed for indoor/outdoor use
- 1 year limited lifetime warranty

## G40 LED RGB+WW

PART NUMBER COLOR WIRE

20.3ft Light String • 5.4W per string • 30 Lights • 8" Spacing RGB+WW G40-30/8-RGBW-S\* **GREEN** 

\*While supplies last