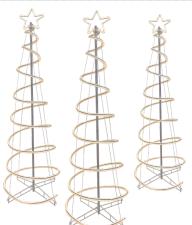

## **LED NEON-FLEX** TREES

## LED Neon-Flex Trees

- LED Neon-Flex in Warm White or Cool White shaped into a collapsible spiral tree with star on top
- White metal frame with tie-downs and stakes for stability
- Plug-in operation
- Suitable for indoor and outdoor use

| NEON-FLEX T            |            |      |
|------------------------|------------|------|
| PART NUMBER            | COLOR      | SIZE |
| 120V • 42.5W           |            |      |
| NF-LED-WW-TREE6*       | WARM WHITE | 6ft  |
| 120V • 42.5W           |            |      |
| NF-LED-CW-TREE6*       | COOL WHITE | 6ft  |
| *\//bilo_oucolios_lost |            |      |