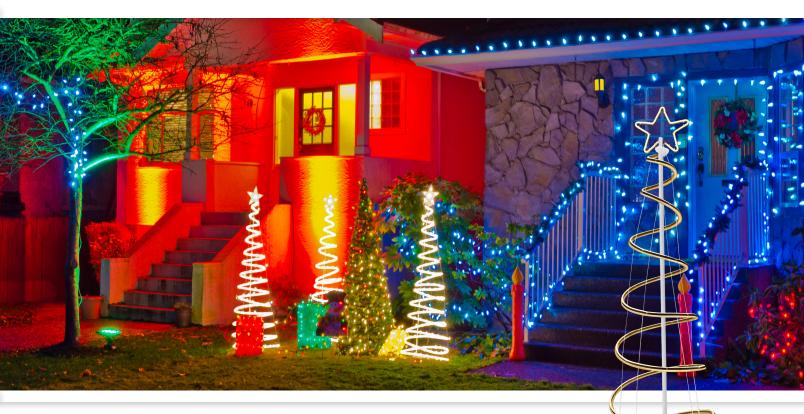

## **LED NEON-FLEX** TREES

## LED Neon-Flex Trees

- LED Neon-Flex in Warm White or Cool White shaped into a collapsible spiral tree with star on top
- White metal frame with tie-downs and stakes for stability
- Plug-in operation
- Suitable for indoor and outdoor use