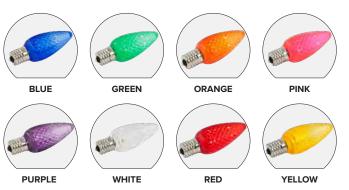

#### **FEATURES**

- · Premium SMD powered LED C9 Bulb
- E17 Intermediate base with durable plastic lens
- Available in Faceted, Transparent, and Opaque versions
- · Dimmable with most CL and LED dimmers
- 120V AC Operation 0.8W per bulb 15,000 hour rating
- UL Listed and CSAus for indoor and outdoor locations

| DDEMIIIM | CORILIR | OPDEDING | INFORMATION      |
|----------|---------|----------|------------------|
|          |         | ONDENING | II VI ONIVIATION |

|                 | <b>25</b> 3113 211111 | 3 H H 3 H H H H H |     |
|-----------------|-----------------------|-------------------|-----|
| ITEM NUMBER     | COLOR                 | STYLE             | QTY |
| NC9D-LED-BL     | Blue                  | Faceted           | 25  |
| NC9D-LED-GR     | Green                 | Faceted           | 25  |
| NC9D-LED-OR     | Orange                | Faceted           | 25  |
| NC9D-LED-PI     | Pink                  | Faceted           | 25  |
| NC9D-LED-PU     | Purple                | Faceted           | 25  |
| NC9D-LED-PW     | Pure White            | Faceted           | 25  |
| NC9D-LED-RE     | Red                   | Faceted           | 25  |
| NC9D-LED-WW     | Warm White            | Faceted           | 25  |
| NC9D-LED-YE     | Yellow                | Faceted           | 25  |
| NC9D-LED-ASST   | Assorted*             | Faceted           | 25  |
| NC9DT-LED-PW    | Pure White            | Twinkle Faceted   | 25  |
| NC9DT-LED-WW    | Warm White            | Twinkle Faceted   | 25  |
| NC9D-LEDS-BL    | Blue                  | Transparent       | 25  |
| NC9D-LEDS-GR    | Green                 | Transparent       | 25  |
| NC9D-LEDS-OR    | Orange                | Transparent       | 25  |
| NC9D-LEDS-PI    | Pink                  | Transparent       | 25  |
| NC9D-LEDS-PU    | Purple                | Transparent       | 25  |
| NC9D-LEDS-PW    | Pure White            | Transparent       | 25  |
| NC9D-LEDS-RE    | Red                   | Transparent       | 25  |
| NC9D-LEDS-WW    | Warm White            | Transparent       | 25  |
| NC9D-LEDS-YE    | Yellow                | Transparent       | 25  |
| NC9D-LEDS-ASST  | Assorted*             | Transparent       | 25  |
| NC9D-LEDCS-BL   | Blue                  | Opaque            | 25  |
| NC9D-LEDCS-GR   | Green                 | Opaque            | 25  |
| NC9D-LEDCS-OR   | Orange                | Opaque            | 25  |
| NC9D-LEDCS-PW   | Pure White            | Opaque            | 25  |
| NC9D-LEDCS-RE   | Red                   | Opaque            | 25  |
| NC9D-LEDCS-WW   | Warm White            | Opaque            | 25  |
| NC9D-LEDCS-ASST | Assorted*             | Opaque            | 25  |
|                 |                       |                   |     |