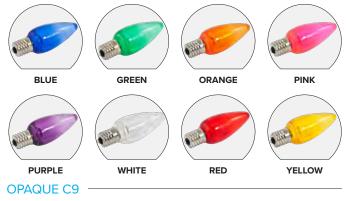

#### **FEATURES**

- · Premium SMD powered LED C9 Bulb
- E17 Intermediate base with durable plastic lens
- Available in Faceted, Transparent, and Opaque versions
- · Dimmable with most CL and LED dimmers
- 120V AC Operation 0.8W per bulb 15,000 hour rating
- UL Listed and CSAus for indoor and outdoor locations

| DDEMIIIM | CORILIR | OPDEDING | INFORMATION      |
|----------|---------|----------|------------------|
|          |         | ONDENING | II VI ONIVIATION |

|                 | <b>25</b> 3113 211111 | 3 H H 3 H H H H H |     |
|-----------------|-----------------------|-------------------|-----|
| ITEM NUMBER     | COLOR                 | STYLE             | QTY |
| NC9D-LED-BL     | Blue                  | Faceted           | 25  |
| NC9D-LED-GR     | Green                 | Faceted           | 25  |
| NC9D-LED-OR     | Orange                | Faceted           | 25  |
| NC9D-LED-PI     | Pink                  | Faceted           | 25  |
| NC9D-LED-PU     | Purple                | Faceted           | 25  |
| NC9D-LED-PW     | Pure White            | Faceted           | 25  |
| NC9D-LED-RE     | Red                   | Faceted           | 25  |
| NC9D-LED-WW     | Warm White            | Faceted           | 25  |
| NC9D-LED-YE     | Yellow                | Faceted           | 25  |
| NC9D-LED-ASST   | Assorted*             | Faceted           | 25  |
| NC9DT-LED-PW    | Pure White            | Twinkle Faceted   | 25  |
| NC9DT-LED-WW    | Warm White            | Twinkle Faceted   | 25  |
| NC9D-LEDS-BL    | Blue                  | Transparent       | 25  |
| NC9D-LEDS-GR    | Green                 | Transparent       | 25  |
| NC9D-LEDS-OR    | Orange                | Transparent       | 25  |
| NC9D-LEDS-PI    | Pink                  | Transparent       | 25  |
| NC9D-LEDS-PU    | Purple                | Transparent       | 25  |
| NC9D-LEDS-PW    | Pure White            | Transparent       | 25  |
| NC9D-LEDS-RE    | Red                   | Transparent       | 25  |
| NC9D-LEDS-WW    | Warm White            | Transparent       | 25  |
| NC9D-LEDS-YE    | Yellow                | Transparent       | 25  |
| NC9D-LEDS-ASST  | Assorted*             | Transparent       | 25  |
| NC9D-LEDCS-BL   | Blue                  | Opaque            | 25  |
| NC9D-LEDCS-GR   | Green                 | Opaque            | 25  |
| NC9D-LEDCS-OR   | Orange                | Opaque            | 25  |
| NC9D-LEDCS-PW   | Pure White            | Opaque            | 25  |
| NC9D-LEDCS-RE   | Red                   | Opaque            | 25  |
| NC9D-LEDCS-WW   | Warm White            | Opaque            | 25  |
| NC9D-LEDCS-ASST | Assorted*             | Opaque            | 25  |
|                 |                       |                   |     |