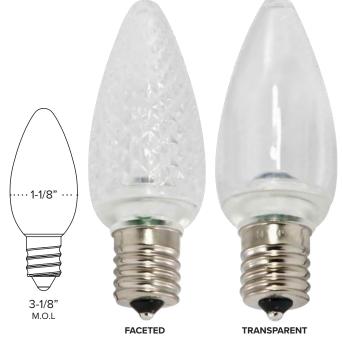

#### **FEATURES**

- · Premium SMD powered LED C9 Bulb
- E17 Intermediate base with durable plastic lens
- Available in Faceted, Transparent, and Opaque versions
- · Dimmable with most CL and LED dimmers
- 120V AC Operation 0.8W per bulb 15,000 hour rating
- UL Listed and CSAus for indoor and outdoor locations

### FACETED C9

#### TRANSPARENT C9