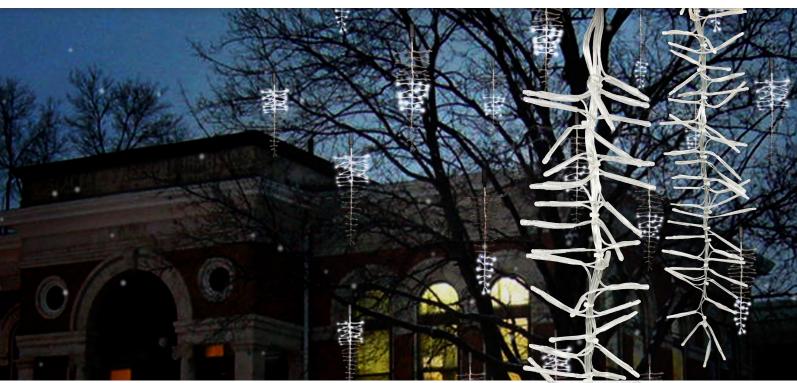

# **SNOWFALL LIGHT**

#### Snowfall Light

- Create the look of falling snow with randomly chasing LED light strings that are designed to dangle from tree branches or other areas
- Small lens LEDs arrayed in a ladder like pattern create snowflake pinpoints for a more realistic look
- Snowfall light drops constructed of stranded aluminum wire with clear jacket and clear PVC supports
- Build a unique Snowfall light string using varying drop lengths (from 0.5m to 3m) of snowfall light attached to a wire harness (1m, 60cm, or 30cm spacing)

Visit www.AmericanLighting.com for product video