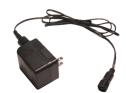

### **ACCESSORIES**

LED-SNOW-PS-36 36W LED-SNOW-PS-60 60W **LED-SNOW-PS-150** 150W

12V Power Supply (Required for operation)

LED-SNOW-1MH 16.75ft length, 1m (3.28ft) spacing LED-SNOW-60CMH 10.2ft length, 60cm (2.36ft) spacing LED-SNOW-30CMH 5.3ft length, 30cm (1.18ft) spacing 5-Socket Wire Harness (Required for operation)