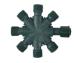

LEDSPACER-12 12ft LEDSPACER-20 20ft LEDSPACER-50 50ft Spacer/Jumper wire

**POWERTAP-8** 8-way power tap 1 male + 7 female coaxial connectors

**POWERTAP-Y** "Y" connector to one power source

**POWERTAP-X** "X" connector to one power source