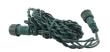

### **ACCESSORIES**

LED-SNOW-PS-36 36W LED-SNOW-PS-60 60W **LED-SNOW-PS-150** 150W

12V Power Supply (Required for operation)

LED-SNOW-1MH 16.75ft length, 1m (3.28ft) spacing LED-SNOW-60CMH 10.2ft length, 60cm (2.36ft) spacing LED-SNOW-30CMH 5.3ft length, 30cm (1.18ft) spacing 5-Socket Wire Harness (Required for operation)