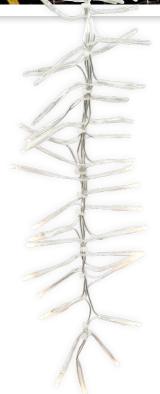

#### Snowfall Light

- Create the look of falling snow with randomly chasing LED light strings that are designed to dangle from tree branches or other areas
- Small lens LEDs arrayed in a ladder like pattern create snowflake pinpoints for a more realistic look
- Snowfall light drops constructed of stranded aluminum wire with clear jacket and clear PVC supports
- Build a unique Snowfall light string using varying drop lengths (from 0.5m to 3m) of snowfall light attached to a wire harness (1m, 60cm, or 30cm spacing)