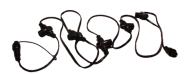

#### Snowfall Light

- Create the look of falling snow with randomly chasing LED light strings that are designed to dangle from tree branches or other areas
- Small lens LEDs arrayed in a ladder like pattern create snowflake pinpoints for a more realistic look
- Snowfall light drops constructed of stranded aluminum wire with clear jacket and clear PVC supports
- Build a unique Snowfall light string using varying drop lengths (from 0.5m to 3m) of snowfall light attached to a wire harness (1m, 60cm, or 30cm spacing)

## SNOWFALL LIGHT

PART NUMBER

COLOR

0.5M (1.64ft) Drop Length • 1.2W per drop • 64 LEDs

LED-SNOW-.5M-PW PURE WHITE LED-SNOW-.5M-WW WARM WHITE

1M (3.28ft) Drop Length • 2.4W per drop • 128 LEDs

LED-SNOW-1M-PW PURE WHITE LED-SNOW-1M-WW WARM WHITE

1.5M (4.92ft) Drop Length • 2.4W per drop • 128 LEDs

LED-SNOW-1.5M-PW PURE WHITE LED-SNOW-1.5M-WW WARM WHITE

2M (6.56ft) Drop Length • 3.6W per drop • 192 LEDs

LED-SNOW-2M-PW **PURE WHITE** LED-SNOW-2M-WW WARM WHITE

2.5M (8.2ft) Drop Length • 3.6W per drop • 192 LEDs

LED-SNOW-2.5M-PW PURE WHITE LED-SNOW-2.5M-WW WARM WHITE

3M (9.84ft) Drop Length • 4.8W per drop • 256 LEDs

LED-SNOW-3M-PW **PURE WHITE** LED-SNOW-3M-WW WARM WHITE