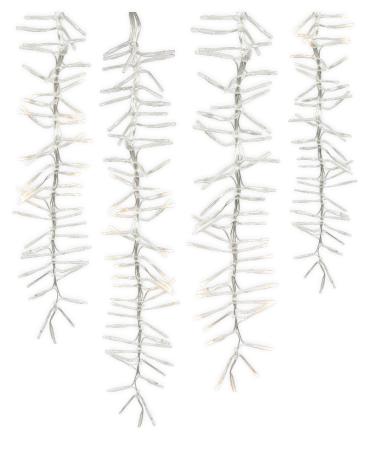

#### Snowfall Light

- Create the look of falling snow with randomly chasing LED light strings that are designed to dangle from tree branches or other areas
- Small lens LEDs arrayed in a ladder like pattern create snowflake pinpoints for a more realistic look
- Snowfall light drops constructed of stranded aluminum wire with clear jacket and clear PVC supports
- Build a unique Snowfall light string using varying drop lengths (from 0.5m to 3m) of snowfall light attached to a wire harness (1m, 60cm, or 30cm spacing)

## SNOWFALL LIGHT

PART NUMBER

COLOR

0.5M (1.64ft) Drop Length • 1.2W per drop • 64 LEDs

LED-SNOW-.5M-PW PURE WHITE LED-SNOW-.5M-WW WARM WHITE

1M (3.28ft) Drop Length • 2.4W per drop • 128 LEDs

LED-SNOW-1M-PW PURE WHITE LED-SNOW-1M-WW WARM WHITE

1.5M (4.92ft) Drop Length • 2.4W per drop • 128 LEDs

LED-SNOW-1.5M-PW PURE WHITE LED-SNOW-1.5M-WW WARM WHITE

2M (6.56ft) Drop Length • 3.6W per drop • 192 LEDs

LED-SNOW-2M-PW **PURE WHITE** LED-SNOW-2M-WW WARM WHITE

2.5M (8.2ft) Drop Length • 3.6W per drop • 192 LEDs

LED-SNOW-2.5M-PW PURE WHITE LED-SNOW-2.5M-WW WARM WHITE

3M (9.84ft) Drop Length • 4.8W per drop • 256 LEDs

LED-SNOW-3M-PW **PURE WHITE** LED-SNOW-3M-WW WARM WHITE